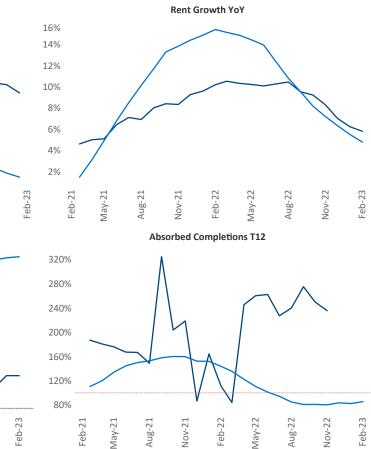

New lease asking **rents** are at **\$891**, up **5.7%** ▲ from the previous year placing Toledo at **71st** overall in year-over-year rent growth.

Multifamily housing **demand** has been positive with **279** ▲ net units absorbed over the past twelve months. This is up **53** ▲ units from the previous year's gain of **226** ▲ absorbed units.