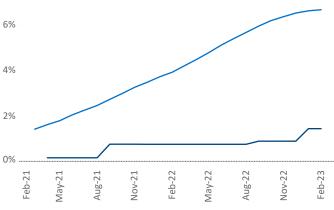

ent, **524** of which have already broken ground.

New lease asking **rents** are at **\$891**, up **5.7%** ▲ from the previous year placing Toledo at **71st** overall in year-over-year rent growth.

Multifamily housing **demand** has been positive with **279** ▲ net units absorbed over the past twelve months. This is up **53** ▲ units from the previous year's gain of **226** ▲ absorbed units.

**Employment** in Toledo has grown by **1.2%** ▲ over the past 12 months, while hourly wages have risen by **8.1%** ▲ YoY to **\$29.76** according to the *Bureau of Labor Statistics*.



Township Monroe Adrian Bedford Township Morenci Sylvania Toledo Sandus Woody Napoleon sonburg Fremon Defiance Nor Tiffin Findlay Ottawa Upper © 2023 Mapbox © OpenStreetMap



Units Under Construction as % of Stock



## DISCLAIMER

ALTHOUGH EVERY EFFORT IS MADE TO ENSURE THE ACCURACY, TIMELINESS AND COMPLETENESS OF THE INFORMATION PROVIDED IN THIS PUBLICATION, THE INFORMATION IS PROVIDED "AS IS" AND YARDI MATRIX DOES NOT GUARANTEE, WARRANT, REPRESENT OR UNDERTAKE THAT THE INFORMATION PROVIDED IS CORRECT, ACCURATE, CURRENT OR COMPLETE. YARDI MATRIX IS NOT LIABLE FOR ANY LOSS, CLAIM, OR DEMAND ARISING DIRECTLY OR INDIRECTLY FROM ANY USE OR RELIANCE UPON THE INFORMATION CONTAINED HEREIN.

## **COPYRIGHT NOTICE**

This document, publication and/or presentation (collectively, 'document') is protected by copyright, trademark and other intellectual property laws. Use of this document is subject to the terms and conditions of Yardi Systems, Inc. dba Yardi Matrix's Terms of Use <a href="http://www.yardimatrix