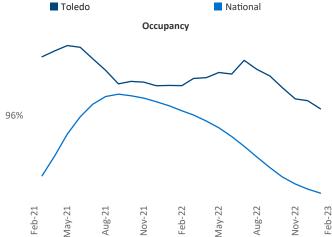

New lease asking **rents** are at **\$891**, up **5.7%** ▲ from the previous year placing Toledo at **71st** overall in year-over-year rent growth.

Multifamily housing **demand** has been positive with **279** ▲ net units absorbed over the past twelve months. This is up **53** ▲ units from the previous year's gain of **226** ▲ absorbed units.