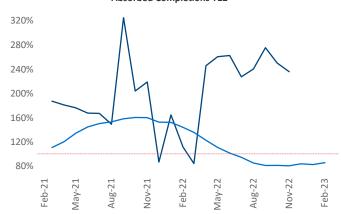

New lease asking **rents** are at **\$891**, up **5.7%** ▲ from the previous year placing Toledo at **71st** overall in year-over-year rent growth.

Multifamily housing **demand** has been positive with **279** ▲ net units absorbed over the past twelve months. This is up **53** ▲ units from the previous year's gain of **226** ▲ absorbed units.