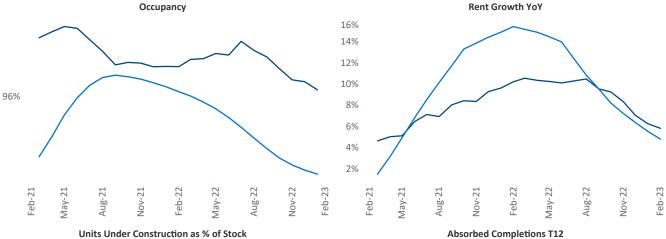

Contacts

Jeff Adler Vice President <u>Jeff.Adler@yardi.com</u> Razvan Cimpean SEO Engineer Razvan-I.Cimpean@yardi.com Toledo February 2023

**Toledo** is the **90th** largest multifamily market with **36,450** completed units and **2,027** units in development, **524** of which have already broken ground.

New lease asking **rents** are at **\$891**, up **5.7%** ▲ from the previous year placing Toledo at **71st** overall in year-over-year rent growth.

Multifamily housing **demand** has been positive with **279** ▲ net units absorbed over the past twelve months. This is up **53** ▲ units from the previous year's gain of **226** ▲ absorbed units.