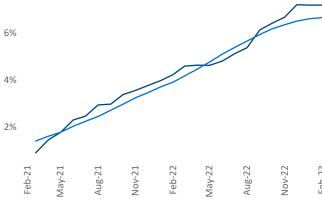

New lease asking **rents** are at \$1,792, up 4% ▲ from the previous year placing Tampa - St Petersburg at **102nd** overall in year-over-year rent growth.

Multifamily housing **demand** has been positive with **2,994** ▲ net units absorbed over the past twelve months. This is down **-6,257** ▼ units from the previous year's gain of **9,251** ▲ absorbed units.