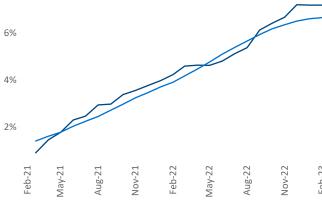

Employment in Tampa - St Petersburg has grown by 4.4% ▲ over the past 12 months, while hourly wages have risen by 5.9% ▲ YoY to \$31.21 according to the *Bureau of Labor Statistics*.