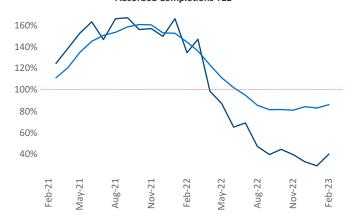

New lease asking **rents** are at \$1,792, up 4% ▲ from the previous year placing Tampa - St Petersburg at **102nd** overall in year-over-year rent growth.

Multifamily housing **demand** has been positive with **2,994** ▲ net units absorbed over the past twelve months. This is down **-6,257** ▼ units from the previous year's gain of **9,251** ▲ absorbed units.