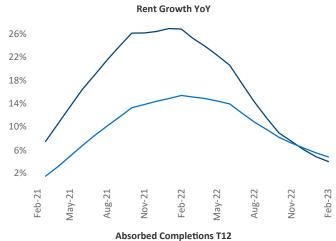

New lease asking **rents** are at \$1,792, up 4% ▲ from the previous year placing Tampa - St Petersburg at **102nd** overall in year-over-year rent growth.

Multifamily housing **demand** has been positive with **2,994** ▲ net units absorbed over the past twelve months. This is down **-6,257** ▼ units from the previous year's gain of **9,251** ▲ absorbed units.