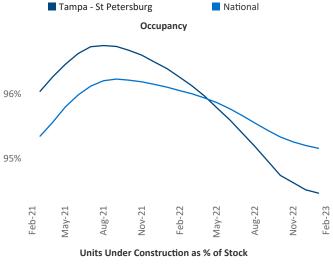

New lease asking **rents** are at \$1,792, up 4% ▲ from the previous year placing Tampa - St Petersburg at **102nd** overall in year-over-year rent growth.

Multifamily housing **demand** has been positive with **2,994** ▲ net units absorbed over the past twelve months. This is down **-6,257** ▼ units from the previous year's gain of **9,251** ▲ absorbed units.