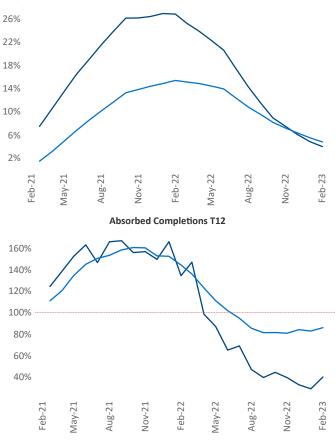

New lease asking **rents** are at **\$1,792**, up **4%** ▲ from the previous year placing Tampa - St Petersburg at **102nd** overall in year-over-year rent growth.

Multifamily housing **demand** has been positive with 2,994 ▲ net units absorbed over the past twelve months. This is down -6,257 ▼ units from the previous year's gain of 9,251 ▲ absorbed units.

Employment in Tampa - St Petersburg has grown by 4.4% ▲ over the past 12 months, while hourly wages have risen by 5.9% ▲ YoY to \$31.21 according to the *Bureau of Labor Statistics*.

**Rent Growth YoY** 