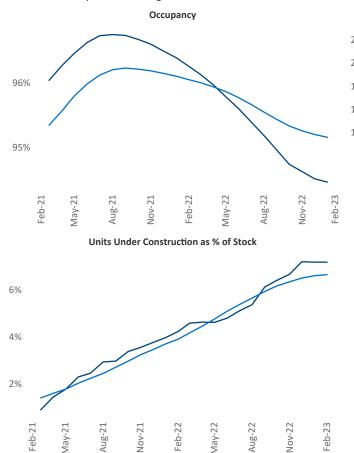

National

Razvan Cimpean SEO Engineer Razvan-I.Cimpean@yardi.com

Contacts

Tampa - St Petersburg February 2023

Tampa - St Petersburg is the 20th largest multifamily market with 236,151 completed units and 88,652 units in development, 16,965 of which have already broken ground.

New lease asking **rents** are at **\$1,792**, up **4%** ▲ from the previous year placing Tampa - St Petersburg at **102nd** overall in year-over-year rent growth.

Multifamily housing **demand** has been positive with 2,994 ▲ net units absorbed over the past twelve months. This is down -6,257 ▼ units from the previous year's gain of 9,251 ▲ absorbed units.