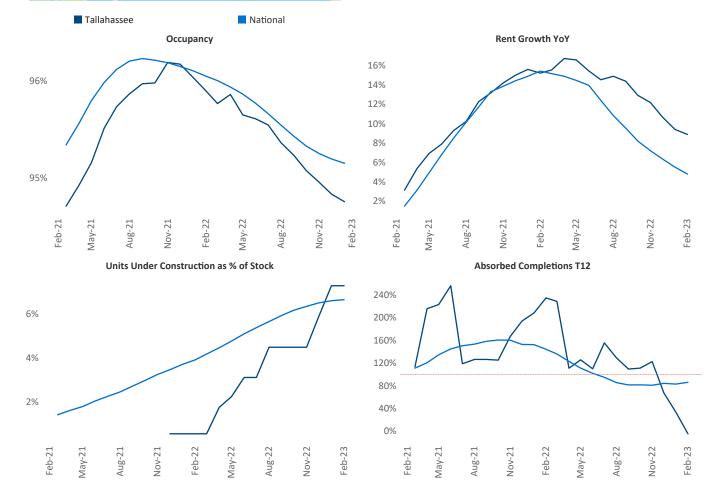

New lease asking **rents** are at **\$1,311**, up **8.9%** ▲ from the previous year placing Tallahassee at **14th** overall in year-over-year rent growth.

Multifamily housing **demand** has been negative with -12 ▼ net units absorbed over the past twelve months. This is down -1,152 ▼ units from the previous year's gain of 1,140 ▲ absorbed units.

**Employment** in Tallahassee has grown by **3.2%** ▲ over the past 12 months, while hourly wages have risen by **1.6%** ▲ YoY to **\$28.07** according to the *Bureau of Labor Statistics*.