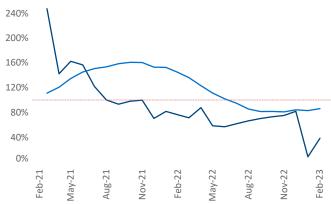

New lease asking **rents** are at \$1,713, up 3% ▲ from the previous year placing Tacoma at 114th overall in year-over-year rent growth.

Multifamily housing **demand** has been positive with **389** ▲ net units absorbed over the past twelve months. This is down **-1,144** ▼ units from the previous year's gain of **1,533** ▲ absorbed units.