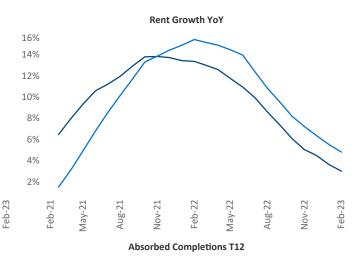

New lease asking **rents** are at \$1,713, up 3% ▲ from the previous year placing Tacoma at 114th overall in year-over-year rent growth.

Multifamily housing **demand** has been positive with **389** ▲ net units absorbed over the past twelve months. This is down **-1,144** ▼ units from the previous year's gain of **1,533** ▲ absorbed units.

Employment in Tacoma has grown by 2.6% ▲ over the past 12 months, while hourly wages have risen by 8.9% ▲ YoY to \$35.62 according to the *Bureau of Labor Statistics*.