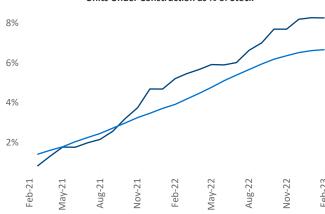

© 2023 Mapbox © OpenStreetMap

Contacts

Jeff Adler Vice President <u>Jeff.Adler@yardi.com</u> Razvan Cimpean SEO Engineer Razvan-I.Cimpean@yardi.com Tacoma February 2023

cor wh Ne pre yea

**Tacoma** is the **56th** largest multifamily market with **73,128** completed units and **25,987** units in development, **6,030** of which have already broken ground.