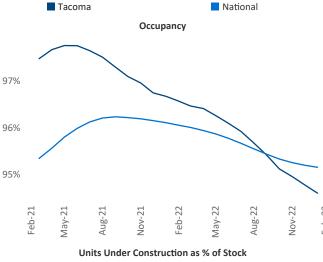

New lease asking **rents** are at \$1,713, up 3% ▲ from the previous year placing Tacoma at 114th overall in year-over-year rent growth.

Multifamily housing **demand** has been positive with **389** ▲ net units absorbed over the past twelve months. This is down **-1,144** ▼ units from the previous year's gain of **1,533** ▲ absorbed units.

Employment in Tacoma has grown by 2.6% ▲ over the past 12 months, while hourly wages have risen by 8.9% ▲ YoY to \$35.62 according to the *Bureau of Labor Statistics*.