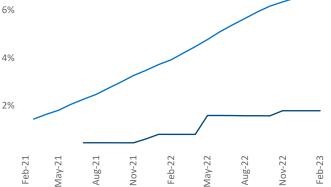

Razvan Cimpean SEO Engineer Jeff.Adler@yardi.com Razvan-I.Cimpean@yardi.com Syracuse February 2023

Syracuse is the 99th largest multifamily market with 31,451 completed units and 6,184 units in development, 555 of which have already broken ground.