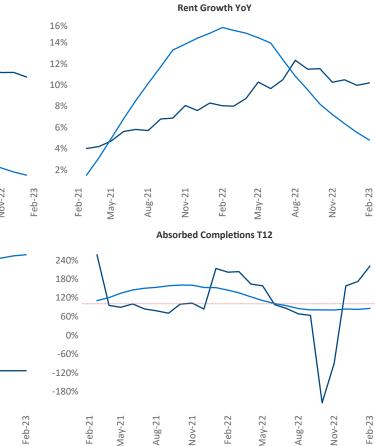

New lease asking **rents** are at **\$1,199**, up **10.1%** from the previous year placing Syracuse at 7th overall in year-over-year rent growth.

Multifamily housing demand has been positive with 328 net units absorbed over the past twelve months. This is up 110 units from the previous year's gain of 218 absorbed units.