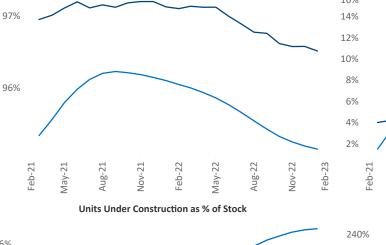

Razvan Cimpean SEO Engineer Jeff.Adler@yardi.com Razvan-I.Cimpean@yardi.com Syracuse February 2023

Syracuse is the 99th largest multifamily market with 31,451 completed units and 6,184 units in development, 555 of which have already broken ground.