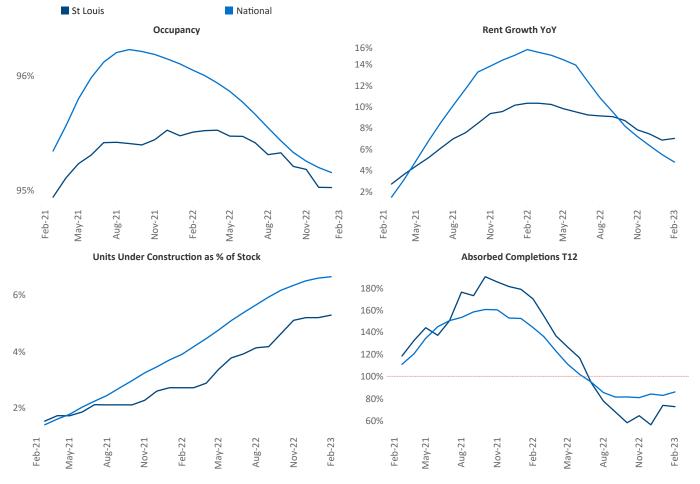

New lease asking **rents** are at \$1,186, up 7% ▲ from the previous year placing St Louis at 47th overall in year-over-year rent growth.

Multifamily housing **demand** has been positive with **1,675** ▲ net units absorbed over the past twelve months. This is down **-968** ▼ units from the previous year's gain of **2,643** ▲ absorbed units.

**Employment** in St Louis has grown by **2.0%** ▲ over the past 12 months, while hourly wages have risen by **3.9%** ▲ YoY to **\$34.77** according to the *Bureau of Labor Statistics*.