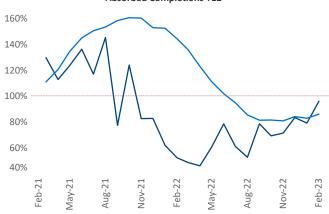

New lease asking **rents** are at **\$1,358**, up **5.4%** ▲ from the previous year placing Spokane at **75th** overall in year-over-year rent growth.

Multifamily housing **demand** has been positive with **756** ▲ net units absorbed over the past twelve months. This is up **187** ▲ units from the previous year's gain of **569** ▲ absorbed units.