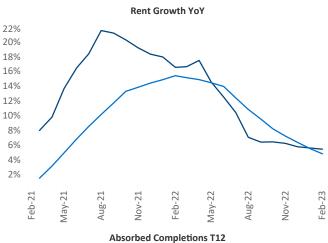

New lease asking **rents** are at **\$1,358**, up **5.4%** ▲ from the previous year placing Spokane at **75th** overall in year-over-year rent growth.

Multifamily housing **demand** has been positive with **756** ▲ net units absorbed over the past twelve months. This is up **187** ▲ units from the previous year's gain of **569** ▲ absorbed units.