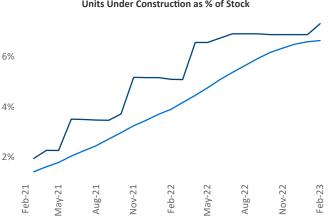

Contacts

Jeff Adler Vice President <u>Jeff.Adler@yardi.com</u> Razvan Cimpean SEO Engineer Razvan-I.Cimpean@yardi.com Spokane February 2023

**Spokane** is the **89th** largest multifamily market with **36,787** completed units and **11,980** units in development, **2,695** of which have already broken ground.