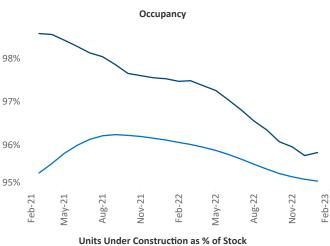

Contacts

Jeff Adler Vice President <u>Jeff.Adler@yardi.com</u> Razvan Cimpean SEO Engineer Razvan-I.Cimpean@yardi.com Spokane February 2023

**Spokane** is the **89th** largest multifamily market with **36,787** completed units and **11,980** units in development, **2,695** of which have already broken ground.

New lease asking **rents** are at **\$1,358**, up **5.4%** ▲ from the previous year placing Spokane at **75th** overall in year-over-year rent growth.

Multifamily housing **demand** has been positive with **756** ▲ net units absorbed over the past twelve months. This is up **187** ▲ units from the previous year's gain of **569** ▲ absorbed units.