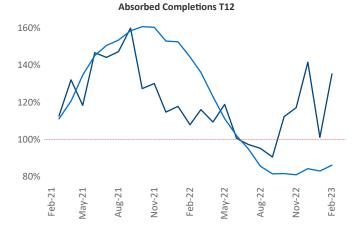

New lease asking **rents** are at \$2,083, up 5.4% ▲ from the previous year placing Southwest Florida Coast at **76th** overall in year-over-year rent growth.

Multifamily housing **demand** has been positive with **4,018** ▲ net units absorbed over the past twelve months. This is down **-4,056** ▼ units from the previous year's gain of **8,074** ▲ absorbed units.