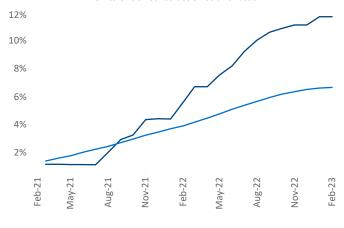

uthwest Florida Coast** is the **53rd** largest multifamily market with **83,095** completed units and **73,958** units in development, **9,710** of which have already broken ground.

New lease asking **rents** are at \$2,083, up 5.4% ▲ from the previous year placing Southwest Florida Coast at **76th** overall in year-over-year rent growth.

Multifamily housing **demand** has been positive with **4,018** ▲ net units absorbed over the past twelve months. This is down **-4,056** ▼ units from the previous year's gain of **8,074** ▲ absorbed units.

**Employment** in Southwest Florida Coast has grown by **3.6%** ▲ over the past 12 months, while hourly wages have risen by **5.6%** ▲ YoY to **\$30.75** according to the *Bureau of Labor Statistics*.







Units Under Construction as % of Stock





## **DISCLAIMER**

ALTHOUGH EVERY EFFORT IS MADE TO ENSURE THE ACCURACY, TIMELINESS AND COMPLETENESS OF THE INFORMATION PROVIDED IN THIS PUBLICATION, THE INFORMATION IS PROVIDED "AS IS" AND YARDI MATRIX DOES NOT GUARANTEE, WARRANT, REPRESENT OR UNDERTAKE THAT THE INFORMATION PROVIDED IS CORRECT, ACCURATE, CURRENT OR COMPLETE. YARDI MATRIX IS NOT LIABLE FOR ANY LOSS, CLAIM, OR DEMAND ARISING DIRECTLY OR INDIRECTLY FROM ANY USE OR RELIANCE UPON THE INFORMATION CONTAINED HEREIN.

## **COPYRIGHT NOTICE**

This document, publication and/or presentation (collectively, 'document') is protected by copyright, trademark and other intellectual property laws. Use of this document is subject to the terms and conditions of Yardi Systems, Inc. dba Yardi Matrix's Terms of Use <a href="http://www.yardi