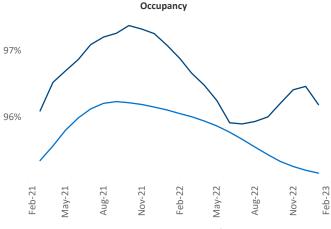

outhwest Florida Coast February 2023

**Southwest Florida Coast** is the **53rd** largest multifamily market with **83,095** completed units and **73,958** units in development, **9,710** of which have already broken ground.

New lease asking **rents** are at \$2,083, up 5.4% ▲ from the previous year placing Southwest Florida Coast at **76th** overall in year-over-year rent growth.

Multifamily housing **demand** has been positive with **4,018** ▲ net units absorbed over the past twelve months. This is down **-4,056** ▼ units from the previous year's gain of **8,074** ▲ absorbed units.

**Employment** in Southwest Florida Coast has grown by **3.6%** ▲ over the past 12 months, while hourly wages have risen by **5.6%** ▲ YoY to **\$30.75** according to the *Bureau of Labor Statistics*.







Units Under Construction as % of Stock





## **DISCLAIMER**

ALTHOUGH EVERY EFFORT IS MADE TO ENSURE THE ACCURACY, TIMELINESS AND COMPLETENESS OF THE INFORMATION PROVIDED IN THIS PUBLICATION, THE INFORMATION IS PROVIDED "AS IS" AND YARDI MATRIX DOES NOT GUARANTEE, WARRANT, REPRESENT OR UNDERTAKE THAT THE INFORMATION PROVIDED IS CORRECT, ACCURATE, CURRENT OR COMPLETE. YARDI MATRIX IS NOT LIABLE FOR ANY LOSS, CLAIM, OR DEMAND ARISING DIRECTLY OR INDIRECTLY FROM ANY USE OR RELIANCE UPON THE INFORMATION CONTAINED HEREIN.

## **COPYRIGHT NOTICE**

This document, publication and/or presentation (collectively, 'document') is protected by copyright, trademark and other intellectual property laws. Use of this document is subject to the terms and conditions of Yardi Systems, Inc. dba Yardi Matri