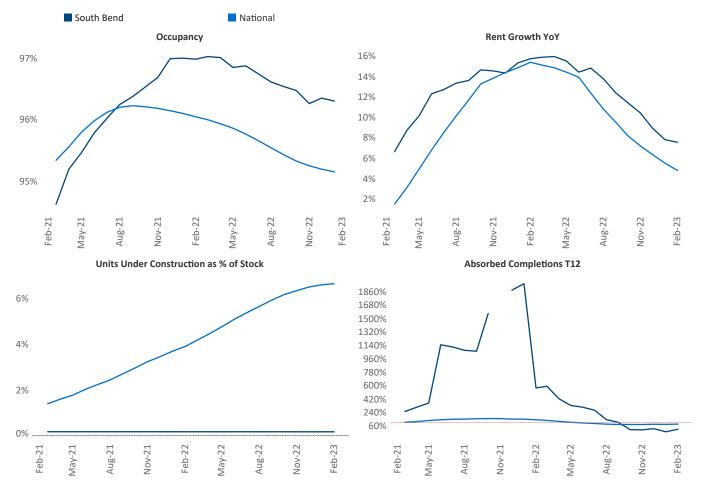

Contacts

Jeff Adler Vice President Jeff.Adler@yardi.com Razvan Cimpean SEO Engineer Razvan-I.Cimpean@yardi.com South Bend February 2023

**South Bend** is the **98th** largest multifamily market with **31,593** completed units and **2,141** units in development, **60** of which have already broken ground.

New lease asking **rents** are at \$1,066, up 7.5% ▲ from the previous year placing South Bend at 42nd overall in year-over-year rent growth.

Multifamily housing **demand** has been positive with **26** ▲ net units absorbed over the past twelve months. This is down **-1,422** ▼ units from the previous year's gain of **1,448** ▲ absorbed units.

**Employment** in South Bend has grown by **0.8%** ▲ over the past 12 months, while hourly wages have risen by **3.0%** ▲ YoY to **\$29.54** according to the *Bureau of Labor Statistics*.