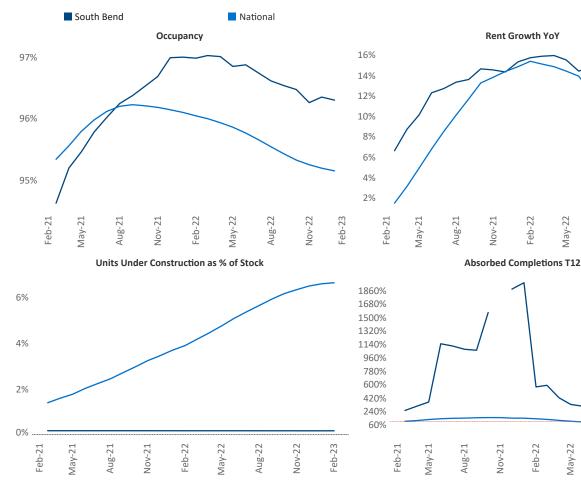

Razvan Cimpean SEO Engineer Razvan-I.Cimpean@yardi.com South Bend February 2023

South Bend is the 98th largest multifamily market with 31,593 completed units and 2,141 units in development, 60 of which have already broken ground.

New lease asking **rents** are at **\$1,066**, up **7.5%** A from the previous year placing South Bend at 42nd overall in year-over-year rent growth.

Multifamily housing demand has been positive with 26 net units absorbed over the past twelve months. This is down -1,422 vunits from the previous year's gain of **1,448 absorbed units.** 