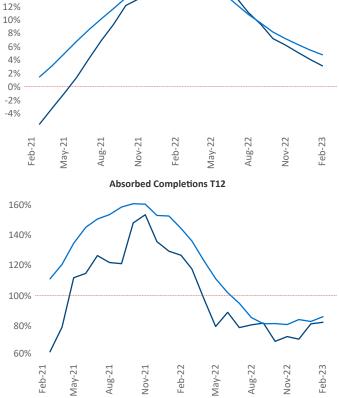

New lease asking **rents** are at **\$2,164**, up **3.1%**▲ from the previous year placing Seattle at 111th overall in year-over-year rent growth.

Multifamily housing demand has been positive with **7,696** ▲ net units absorbed over the past twelve months. This is down **-3,389** ▼ units from the previous year's gain of 11,085 A absorbed units.