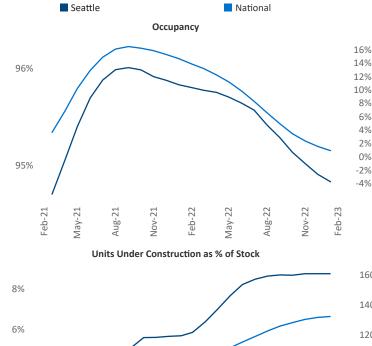

Nov-22

Razvan Cimpean SEO Engineer Jeff.Adler@yardi.com Razvan-I.Cimpean@yardi.com Seattle February 2023

Seattle is the 13th largest multifamily market with 283,319 completed units and 136,577 units in development, 24,881 of which have already broken ground.

New lease asking **rents** are at **\$2,164**, up **3.1%**▲ from the previous year placing Seattle at 111th overall in year-over-year rent growth.

Multifamily housing demand has been positive with **7,696** ▲ net units absorbed over the past twelve months. This is down **-3,389** ▼ units from the previous year's gain of 11,085 A absorbed units.

**Employment** in Seattle has grown by **3.8%** A over the past 12 months, while hourly wages have risen by 4.0% A YoY to \$42.73 according to the Bureau of Labor Statistics.

**Rent Growth YoY** 

Feb-22