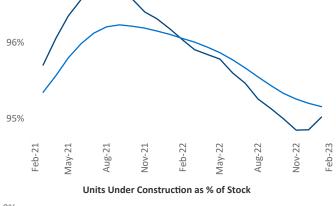

**Employment** in Savannah - Hilton Head has grown by **1.7%** ▲ over the past 12 months, while hourly wages have risen by **1.2%** ▲ YoY to **\$25.13** according to the *Bureau of Labor Statistics*.

Rent Growth YoY 22% 20% 18% 16% 14% 12% 10% 8% 6% 4% 2% Aug-21 Feb-22 May-22 Aug-22 Nov-22 Feb-23 Feb-21 May-21 Vov-21 Absorbed Completions T12 280% 260% 240% 220% 200% 180% 160% 140% 120% 100% 80% Aug-22 Aug-21 Feb-22 May-22 Feb-23 Feb-21 May-21 Nov-21 Nov-22