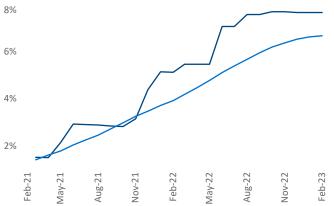

**Employment** in Savannah - Hilton Head has grown by **1.7%** ▲ over the past 12 months, while hourly wages have risen by **1.2%** ▲ YoY to **\$25.13** according to the *Bureau of Labor Statistics*.

Rent Growth YoY 22% 20% 18% 16% 14% 12% 10% 8% 6% 4% 2% Aug-21 Feb-22 May-22 Aug-22 Nov-22 Feb-23 Feb-21 May-21 Vov-21 Absorbed Completions T12 280% 260% 240% 220% 200% 180% 160% 140% 120% 100% 80% Aug-22 Aug-21 Feb-22 May-22 Feb-23 Feb-21 May-21 Nov-21 Nov-22