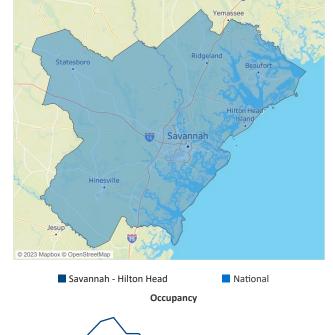

## Yardi Matrix

Contacts

Jeff Adler

Vice President

Jeff.Adler@yardi.com

Razvan Cimpean SEO Engineer <u>Razvan-I.Cimpean@yardi.com</u> Savannah - Hilton Head February 2023

Savannah - Hilton Head is the 82nd largest multifamily market with 42,392 completed units and 14,169 units in development, 3,237 of which have already broken ground.