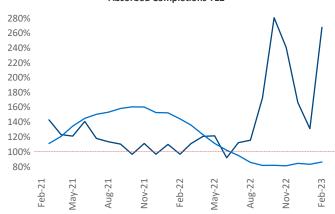

New lease asking **rents** are at **\$1,601**, up **8%** ▲ from the previous year placing Savannah - Hilton Head at **30th** overall in year-over-year rent growth.

Multifamily housing **demand** has been positive with **1,172** ▲ net units absorbed over the past twelve months. This is down **-1,174** ▼ units from the previous year's gain of **2,346** ▲ absorbed units.