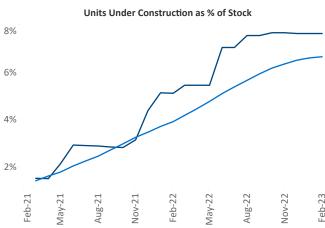

## Savannah - Hilton Head February 2023

Savannah - Hilton Head is the 82nd largest multifamily market with 42,392 completed units and 14,169 units in development, 3,237 of which have already broken ground.