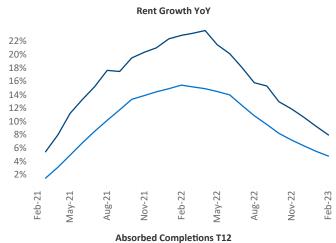

New lease asking **rents** are at **\$1,601**, up **8%** ▲ from the previous year placing Savannah - Hilton Head at **30th** overall in year-over-year rent growth.

Multifamily housing **demand** has been positive with **1,172** ▲ net units absorbed over the past twelve months. This is down **-1,174** ▼ units from the previous year's gain of **2,346** ▲ absorbed units.