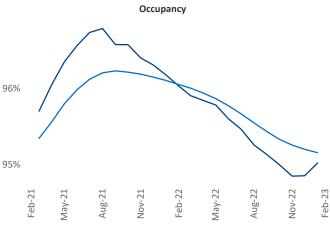

New lease asking **rents** are at **\$1,601**, up **8%** ▲ from the previous year placing Savannah - Hilton Head at **30th** overall in year-over-year rent growth.

Multifamily housing **demand** has been positive with **1,172** ▲ net units absorbed over the past twelve months. This is down **-1,174** ▼ units from the previous year's gain of **2,346** ▲ absorbed units.