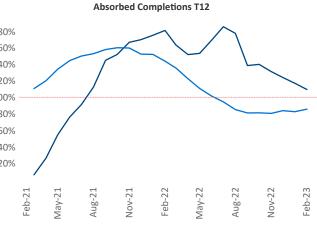

Multifamily housing **demand** has been positive with 6,255 ▲ net units absorbed over the past twelve months. This is down -7,151 ▼ units from the previous year's gain of 13,406 ▲ absorbed units.

**Employment** in San Francisco has grown by **2.9%** • over the past 12 months, while hourly wages have risen by **1.2%** • YoY to **\$43.13** according to the *Bureau of Labor Statistics*.