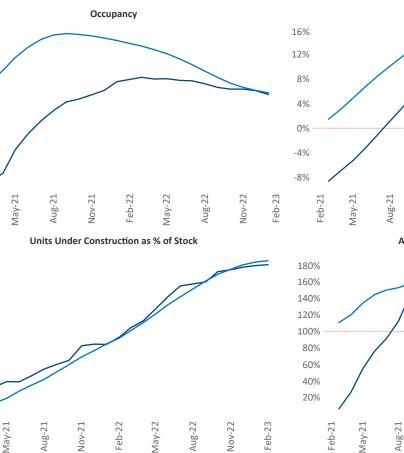

San Francisco is the 12th largest multifamily market with286,237 completed units and 142,691 units in development,18,644 of which have already broken ground.

New lease asking **rents** are at **\$2,786**, up **3.2%** ▲ from the previous year placing San Francisco at **110th** overall in year-over-year rent growth.

Multifamily housing **demand** has been positive with 6,255 ▲ net units absorbed over the past twelve months. This is down -7,151 ▼ units from the previous year's gain of 13,406 ▲ absorbed units.

**Employment** in San Francisco has grown by **2.9%** • over the past 12 months, while hourly wages have risen by **1.2%** • YoY to **\$43.13** according to the *Bureau of Labor Statistics*.