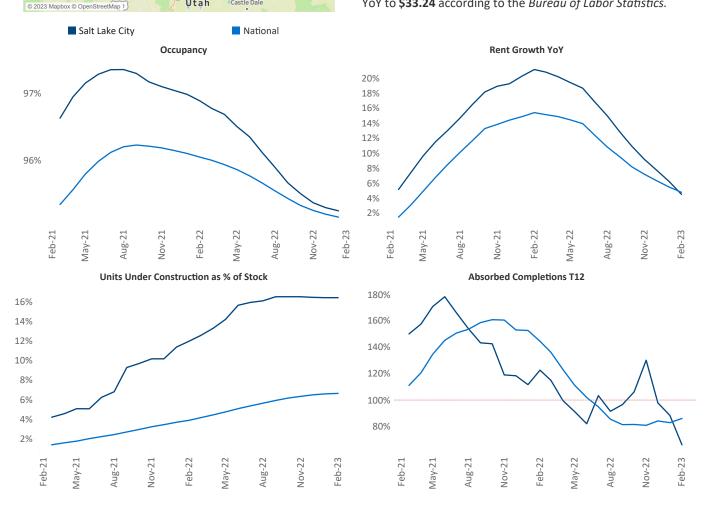

New lease asking **rents** are at \$1,568, up 4.5% ▲ from the previous year placing Salt Lake City at 92nd overall in year-over-year rent growth.

Multifamily housing demand has been positive with **2,284** ▲ net units absorbed over the past twelve months. This is down -3,914 ▼ units from the previous year's gain of **6,198** ▲ absorbed units.

**Employment** in Salt Lake City has grown by **3.0**% ▲ over the past 12 months, while hourly wages have risen by 9.0% A YoY to \$33.24 according to the Bureau of Labor Statistics.