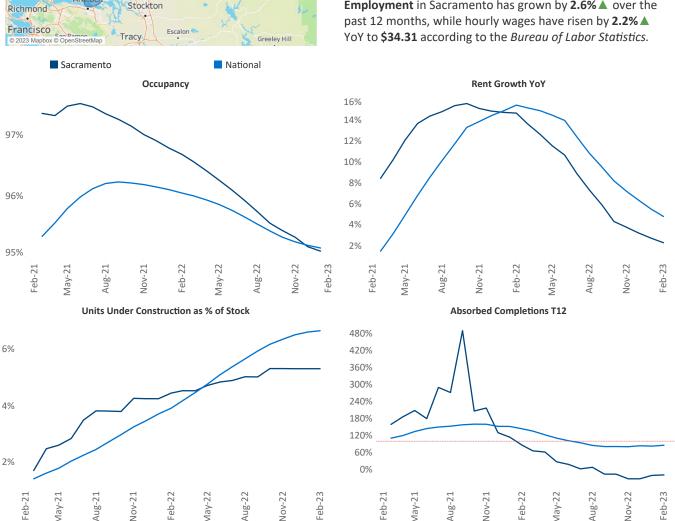

New lease asking **rents** are at \$1,912, up 2.2% ▲ from the previous year placing Sacramento at 118th overall in year-over-year rent growth.

Multifamily housing demand has been negative with -295 ▼ net units absorbed over the past twelve months. This is down -1,445 ▼ units from the previous year's gain of **1,150** ▲ absorbed units.

**Employment** in Sacramento has grown by 2.6% ▲ over the past 12 months, while hourly wages have risen by 2.2% A