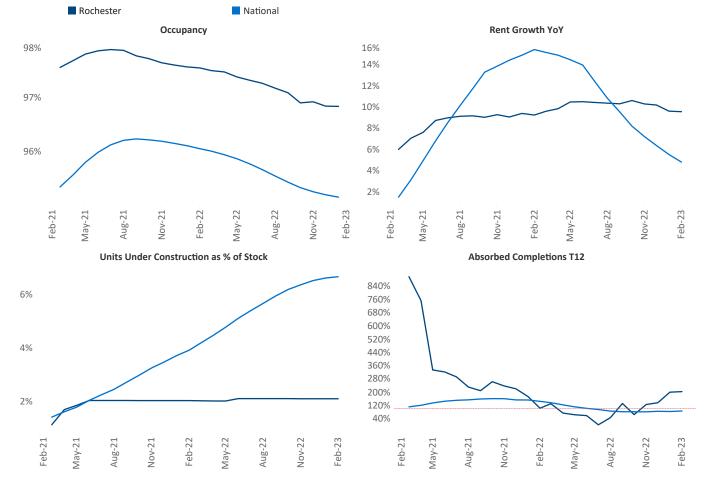

New lease asking **rents** are at \$1,295, up 9.5% ▲ from the previous year placing Rochester at 9th overall in year-over-year rent growth.

Multifamily housing **demand** has been positive with **776** ▲ net units absorbed over the past twelve months. This is up **439** ▲ units from the previous year's gain of **337** ▲ absorbed units.

Employment in Rochester has grown by 0.8% ▲ over the past 12 months, while hourly wages have risen by 4.8% ▲ YoY to \$29.44 according to the *Bureau of Labor Statistics*.