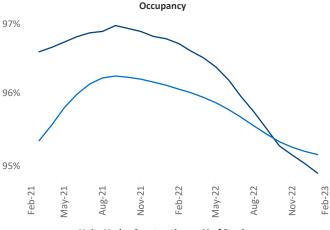

New lease asking **rents** are at \$1,458, up 5.2% ▲ from the previous year placing Richmond - Tidewater at 81st overall in year-over-year rent growth.

Multifamily housing **demand** has been positive with **1,468** ▲ net units absorbed over the past twelve months. This is down **-3,759** ▼ units from the previous year's gain of **5,227** ▲ absorbed units.

Employment in Richmond - Tidewater has grown by 2.1% ▲ over the past 12 months, while hourly wages have risen by 4.3% ▲ YoY to \$30.48 according to the *Bureau of Labor Statistics*.

Rent Growth YoY

Units Under Construction as % of Stock