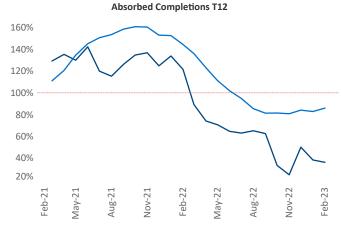

New lease asking **rents** are at \$1,458, up 5.2% ▲ from the previous year placing Richmond - Tidewater at 81st overall in year-over-year rent growth.

Multifamily housing **demand** has been positive with **1,468** ▲ net units absorbed over the past twelve months. This is down **-3,759** ▼ units from the previous year's gain of **5,227** ▲ absorbed units.