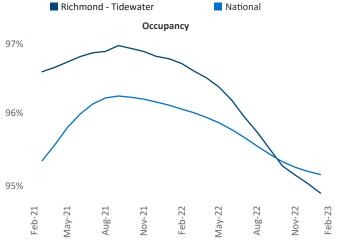

an SEO Engineer Razvan-I.Cimpean@yardi.com **Richmond - Tidewater** February 2023

Richmond - Tidewater is the 19th largest multifamily market with 237,892 completed units and 62,454 units in development, **12,733** of which have already broken ground.

New lease asking **rents** are at **\$1,458**, up **5.2%** from the previous year placing Richmond - Tidewater at 81st overall in year-over-year rent growth.

Multifamily housing demand has been positive with **1,468** A net units absorbed over the past twelve months. This is down **-3,759** ▼ units from the previous year's gain of **5,227** ▲ absorbed units.

Employment in Richmond - Tidewater has grown by 2.1% over the past 12 months, while hourly wages have risen by 4.3% A YoY to \$30.48 according to the Bureau of Labor Statistics.











Contacts

## DISCLAIMER

ALTHOUGH EVERY EFFORT IS MADE TO ENSURE THE ACCURACY, TIMELINESS AND COMPLETENESS OF THE INFORMATION PROVIDED IN THIS PUBLICATION, THE INFORMATION IS PROVIDED "AS IS" AND YARDI MATRIX DOES NOT GUARANTEE, WARRANT, REPRESENT OR UNDERTAKE THAT THE INFORMATION PROVIDED IS CORRECT, ACCURATE, CURRENT OR COMPLETE. YARDI MATRIX IS NOT LIABLE FOR ANY LOSS, CLAIM, OR DEMAND ARISING DIRECTLY OR INDIRECTLY FROM ANY USE OR RELIANCE UPON THE INFORMATION CONTAINED HEREIN.

## **COPYRIGHT NOTICE**

This document, publication and/or presentation (collectively, 'document') is protected by copyright, trademark and other intellectual property laws. Use of this document is subject to the terms and conditions of Yardi Systems, Inc. dba Yardi Matrix's Terms of Use <a href="http://w