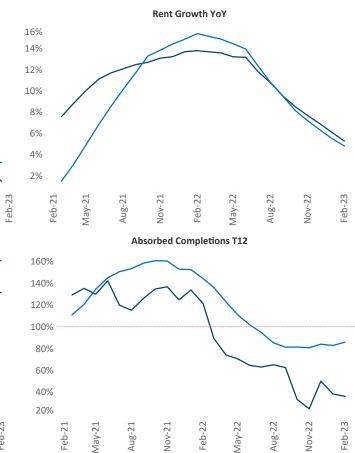

New lease asking **rents** are at **\$1,458**, up **5.2%** from the previous year placing Richmond - Tidewater at 81st overall in year-over-year rent growth.

Multifamily housing demand has been positive with **1,468** A net units absorbed over the past twelve months. This is down **-3,759** ▼ units from the previous year's gain of **5,227** ▲ absorbed units.