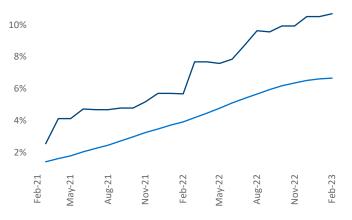

Reno

New lease asking **rents** are at **\$1,515**, down **-0.8%** ▼ from the previous year placing Reno at **123rd** overall in year-over-year rent growth.

Multifamily housing **demand** has been positive with **941** ▲ net units absorbed over the past twelve months. This is down **-760** ▼ units from the previous year's gain of **1,701** ▲ absorbed units.