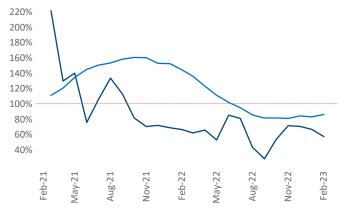

son City

Razvan Cimpean SEO Engineer <u>Razvan-I.Cimpean@yardi.com</u>

February 2023

**Reno** is the **79th** largest multifamily market with **43,681** completed units and **9,868** units in development, **4,668** of which have already broken ground.

Reno

New lease asking **rents** are at **\$1,515**, down **-0.8%** ▼ from the previous year placing Reno at **123rd** overall in year-over-year rent growth.

Multifamily housing **demand** has been positive with **941** ▲ net units absorbed over the past twelve months. This is down **-760** ▼ units from the previous year's gain of **1,701** ▲ absorbed units.