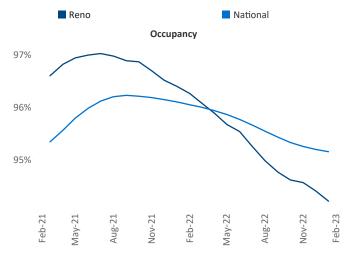

Reno

New lease asking **rents** are at **\$1,515**, down **-0.8%** ▼ from the previous year placing Reno at **123rd** overall in year-over-year rent growth.

Multifamily housing **demand** has been positive with **941** ▲ net units absorbed over the past twelve months. This is down **-760** ▼ units from the previous year's gain of **1,701** ▲ absorbed units.

**Employment** in Reno has grown by **4.7%** ▲ over the past 12 months, while hourly wages have risen by **14.9%** ▲ YoY to **\$32.40** according to the *Bureau of Labor Statistics*.