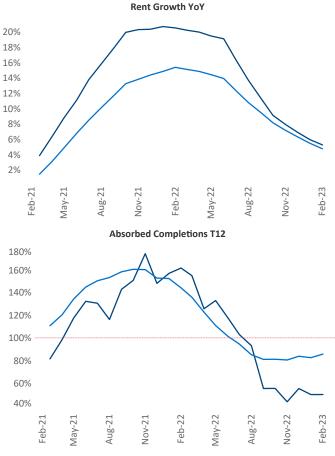

New lease asking **rents** are at **\$1,587**, up **5.2%** ▲ from the previous year placing Raleigh - Durham at **79th** overall in year-over-year rent growth.

Multifamily housing **demand** has been positive with 2,522 ▲ net units absorbed over the past twelve months. This is down -5,466 ▼ units from the previous year's gain of 7,988 ▲ absorbed units.