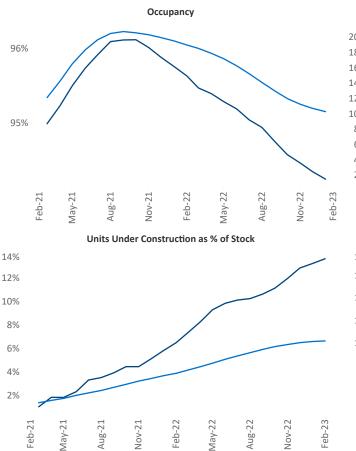

Goldsboro

40

National

Norlina

Razvan Cimpean SEO Engineer Razvan-I.Cimpean@yardi.com Raleigh - Durham February 2023

Raleigh - Durham is the 31st largest multifamily market with170,117 completed units and 130,927 units in development,23,176 of which have already broken ground.

New lease asking **rents** are at **\$1,587**, up **5.2%** ▲ from the previous year placing Raleigh - Durham at **79th** overall in year-over-year rent growth.

Multifamily housing **demand** has been positive with 2,522 ▲ net units absorbed over the past twelve months. This is down -5,466 ▼ units from the previous year's gain of 7,988 ▲ absorbed units.