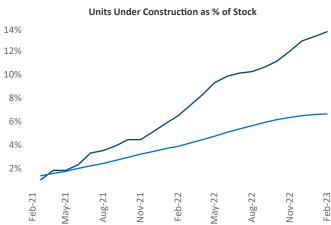

Contacts

Jeff Adler Vice President Jeff.Adler@yardi.com

Razvan Cimpean **SEO Engineer** Razvan-I.Cimpean@yardi.com Raleigh - Durham February 2023



New lease asking **rents** are at \$1,587, up 5.2% ▲ from the previous year placing Raleigh - Durham at 79th overall in year-over-year rent growth.

Multifamily housing demand has been positive with **2,522** ▲ net units absorbed over the past twelve months. This is down -5,466 ▼ units from the previous year's gain of **7,988** ▲ absorbed units.

**Employment** in Raleigh - Durham has grown by 3.3% ▲ over the past 12 months, while hourly wages have risen by 4.2% ▲ YoY to \$33.27 according to the Bureau of Labor Statistics.













## **DISCLAIMER**

ALTHOUGH EVERY EFFORT IS MADE TO ENSURE THE ACCURACY, TIMELINESS AND COMPLETENESS OF THE INFORMATION PROVIDED IN THIS PUBLICATION, THE INFORMATION IS PROVIDED "AS IS" AND YARDI MATRIX DOES NOT GUARANTEE, WARRANT, REPRESENT OR UNDERTAKE THAT THE INFORMATION PROVIDED IS CORRECT, ACCURATE, CURRENT OR COMPLETE. YARDI MATRIX IS NOT LIABLE FOR ANY LOSS, CLAIM, OR DEMAND ARISING DIRECTLY OR INDIRECTLY FROM ANY USE OR RELIANCE UPON THE INFORMATION CONTAINED HEREIN.

## **COPYRIGHT NOTICE**

This document, publication and/or presentation (collectively, 'document') is protected by copyright, trademark and other intellectual property laws. Use of this document is subject to the terms and conditions of Yardi Systems, Inc. dba Yardi Matrix's Terms of Use <a href="http://www.yar