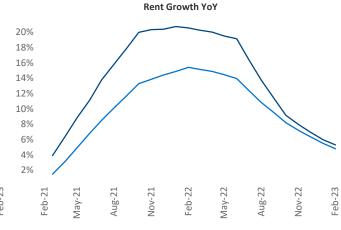

Contacts

Jeff Adler Vice President Jeff.Adler@yardi.com

Razvan Cimpean **SEO Engineer** Razvan-I.Cimpean@yardi.com Raleigh - Durham February 2023

New lease asking **rents** are at \$1,587, up 5.2% ▲ from the previous year placing Raleigh - Durham at 79th overall in year-over-year rent growth.