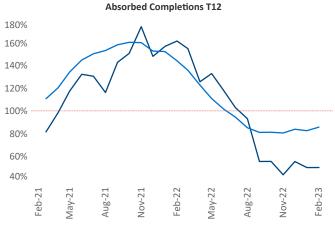

Multifamily housing demand has been positive with **2,522** ▲ net units absorbed over the past twelve months. This is down -5,466 ▼ units from the previous year's gain of **7,988** ▲ absorbed units.

**Employment** in Raleigh - Durham has grown by 3.3% ▲ over the past 12 months, while hourly wages have risen by 4.2% ▲ YoY to \$33.27 according to the Bureau of Labor Statistics.