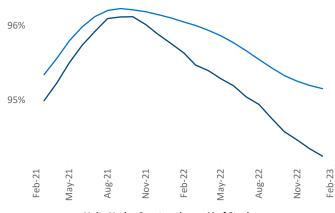

Contacts

Jeff Adler Vice President Jeff.Adler@yardi.com

Razvan Cimpean **SEO Engineer** Razvan-I.Cimpean@yardi.com Raleigh - Durham February 2023



New lease asking **rents** are at \$1,587, up 5.2% ▲ from the previous year placing Raleigh - Durham at 79th overall in year-over-year rent growth.

Multifamily housing demand has been positive with **2,522** ▲ net units absorbed over the past twelve months. This is down -5,466 ▼ units from the previous year's gain of **7,988** ▲ absorbed units.

**Employment** in Raleigh - Durham has grown by 3.3% ▲ over the past 12 months, while hourly wages have risen by 4.2% ▲ YoY to \$33.27 according to the Bureau of Labor Statistics.













## **DISCLAIMER**

ALTHOUGH EVERY EFFORT IS MADE TO ENSURE THE ACCURACY, TIMELINESS AND COMPLETENESS OF THE INFORMATION PROVIDED IN THIS PUBLICATION, THE INFORMATION IS PROVIDED "AS IS" AND YARDI MATRIX DOES NOT GUARANTEE, WARRANT, REPRESENT OR UNDERTAKE THAT THE INFORMATION PROVIDED IS CORRECT, ACCURATE, CURRENT OR COMPLETE. YARDI MATRIX IS NOT LIABLE FOR ANY LOSS, CLAIM, OR DEMAND ARISING DIRECTLY OR INDIRECTLY FROM ANY USE OR RELIANCE UPON THE INFORMATION CONTAINED HEREIN.

## **COPYRIGHT NOTICE**

This document, publication and/or presentation (collectively, 'document') is protected by copyright, trademark and other intellectual property laws. Use of this document is subject to the terms and conditions of Yardi Systems, Inc. dba Yardi Matrix's Terms of Use <a href="http://www.y