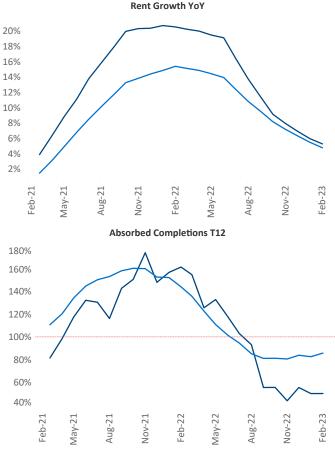

Raleigh - Durham is the 31st largest multifamily market with170,117 completed units and 130,927 units in development,23,176 of which have already broken ground.

New lease asking **rents** are at **\$1,587**, up **5.2%** ▲ from the previous year placing Raleigh - Durham at **79th** overall in year-over-year rent growth.

Multifamily housing **demand** has been positive with 2,522▲ net units absorbed over the past twelve months. This is down -5,466 ▼ units from the previous year's gain of 7,988▲ absorbed units.

Employment in Raleigh - Durham has grown by 3.3% ▲ over the past 12 months, while hourly wages have risen by
4.2% ▲ YoY to \$33.27 according to the *Bureau of Labor Statistics*.