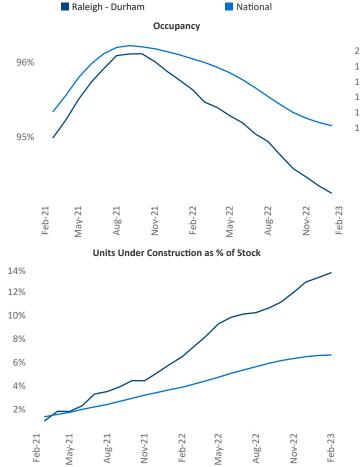

Raleigh - Durham is the 31st largest multifamily market with170,117 completed units and 130,927 units in development,23,176 of which have already broken ground.

New lease asking **rents** are at **\$1,587**, up **5.2%** ▲ from the previous year placing Raleigh - Durham at **79th** overall in year-over-year rent growth.

Multifamily housing **demand** has been positive with 2,522▲ net units absorbed over the past twelve months. This is down -5,466 ▼ units from the previous year's gain of 7,988▲ absorbed units.

Employment in Raleigh - Durham has grown by 3.3% ▲ over the past 12 months, while hourly wages have risen by
4.2% ▲ YoY to \$33.27 according to the *Bureau of Labor Statistics*.