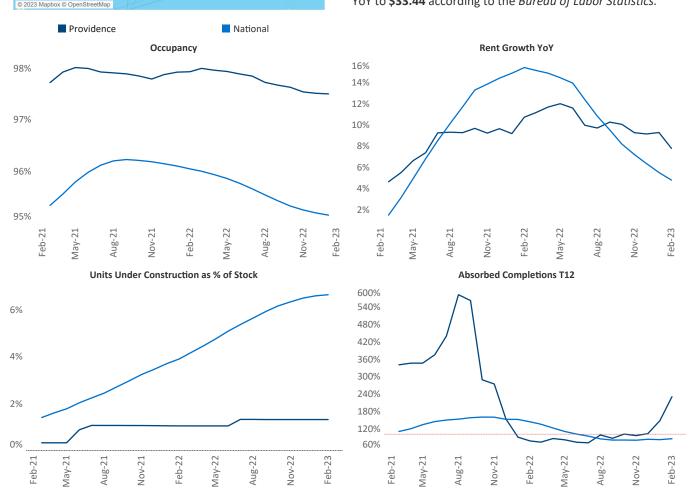

New lease asking **rents** are at **\$1,867**, up **7.7%** ▲ from the previous year placing Providence at **37th** overall in year-over-year rent growth.

Multifamily housing **demand** has been positive with **824** ▲ net units absorbed over the past twelve months. This is up **117** ▲ units from the previous year's gain of **707** ▲ absorbed units.

Employment in Providence has grown by 1.3% ▲ over the past 12 months, while hourly wages have risen by 8.7% ▲ YoY to \$33.44 according to the *Bureau of Labor Statistics*.