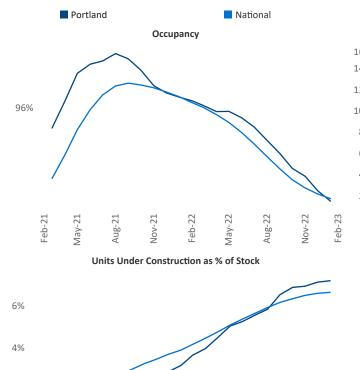

Jeff Adler

Razvan Cimpean Vice President SEO Engineer Jeff.Adler@yardi.com Razvan-I.Cimpean@yardi.com Portland

February 2023

Portland is the 30th largest multifamily market with 174,842 completed units and 43,132 units in development, 12,600 of which have already broken ground.

New lease asking **rents** are at **\$1,752**, up **5.7%** from the previous year placing Portland at 73rd overall in year-over-year rent growth.

Multifamily housing demand has been positive with **4,028** ▲ net units absorbed over the past twelve months. This is down -2,475 vunits from the previous year's gain of 6,503 ▲ absorbed units.

**Employment** in Portland has grown by **3.0%** A over the past 12 months, while hourly wages have risen by 7.8% A YoY to \$36.71 according to the Bureau of Labor Statistics.

**Rent Growth YoY** 

Feb-22