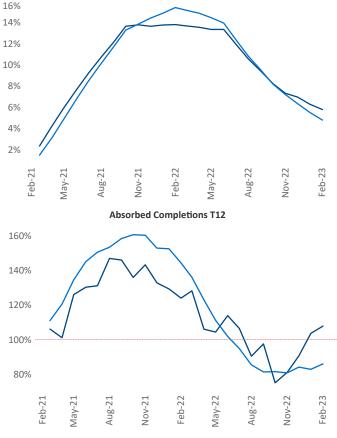

New lease asking **rents** are at **\$1,752**, up **5.7%** from the previous year placing Portland at 73rd overall in year-over-year rent growth.

Multifamily housing demand has been positive with **4,028** ▲ net units absorbed over the past twelve months. This is down -2,475 vunits from the previous year's gain of 6,503 ▲ absorbed units.

**Employment** in Portland has grown by **3.0%** A over the past 12 months, while hourly wages have risen by 7.8% A YoY to \$36.71 according to the Bureau of Labor Statistics.

**Rent Growth YoY** 

Feb-22