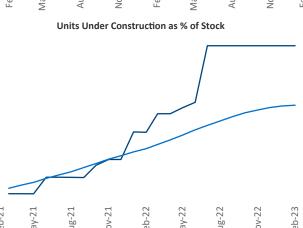

Contacts

Jeff Adler Vice President <u>Jeff.Adler@yardi.com</u> Razvan Cimpean SEO Engineer Razvan-I.Cimpean@yardi.com Portland ME February 2023

**Portland ME** is the **119th** largest multifamily market with **14,617** completed units and **8,888** units in development, **1,521** of which have already broken ground.