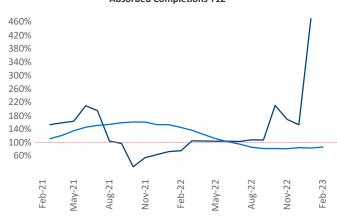

New lease asking **rents** are at \$1,757, up 7.9% ▲ from the previous year placing Portland ME at 32nd overall in year-over-year rent growth.

Multifamily housing **demand** has been positive with **503** ▲ net units absorbed over the past twelve months. This is down **-73** ▼ units from the previous year's gain of **576** ▲ absorbed units.