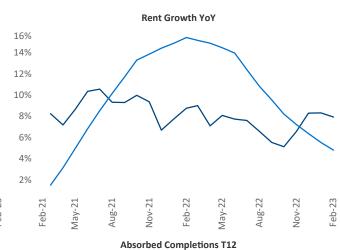

New lease asking **rents** are at \$1,757, up 7.9% ▲ from the previous year placing Portland ME at 32nd overall in year-over-year rent growth.

Multifamily housing **demand** has been positive with **503** ▲ net units absorbed over the past twelve months. This is down **-73** ▼ units from the previous year's gain of **576** ▲ absorbed units.