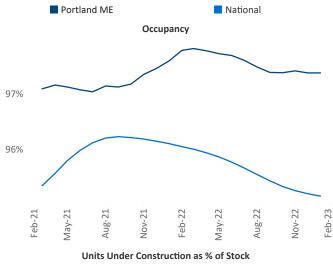

New lease asking **rents** are at \$1,757, up 7.9% ▲ from the previous year placing Portland ME at 32nd overall in year-over-year rent growth.

Multifamily housing **demand** has been positive with **503** ▲ net units absorbed over the past twelve months. This is down **-73** ▼ units from the previous year's gain of **576** ▲ absorbed units.

**Employment** in Portland ME has grown by **1.9%** ▲ over the past 12 months, while hourly wages have risen by **4.2%** ▲ YoY to **\$31.91** according to the *Bureau of Labor Statistics*.

10%

8%

6%

4%

2%