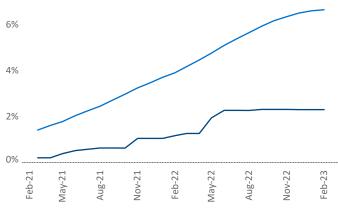

New lease asking **rents** are at **\$1,316**, up **6%** ▲ from the previous year placing Pittsburgh at **67th** overall in year-over-year rent growth.

Multifamily housing **demand** has been positive with **1,252** ▲ net units absorbed over the past twelve months. This is down **-536** ▼ units from the previous year's gain of **1,788** ▲ absorbed units.