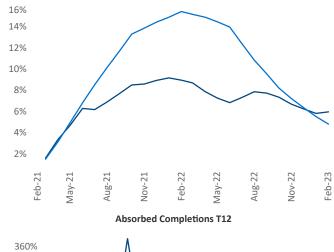

Contacts

Jeff Adler Vice President Jeff.Adler@yardi.com Razvan Cimpean SEO Engineer Razvan-I.Cimpean@yardi.com Pittsburgh February 2023

**Pittsburgh** is the **48th** largest multifamily market with **90,911** completed units and **15,095** units in development, **2,095** of which have already broken ground.