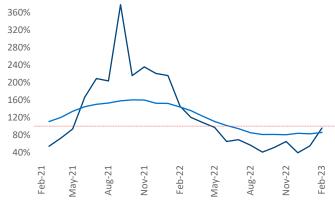

Employment in Pittsburgh has grown by 2.1% ▲ over the past 12 months, while hourly wages have risen by 4.8% ▲ YoY to \$30.43 according to the *Bureau of Labor Statistics*.

**Rent Growth YoY** 