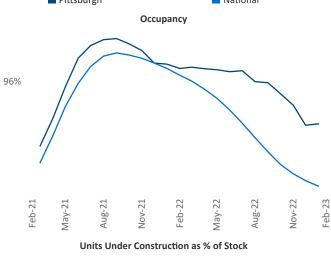

New lease asking **rents** are at **\$1,316**, up **6%** ▲ from the previous year placing Pittsburgh at **67th** overall in year-over-year rent growth.

Multifamily housing **demand** has been positive with **1,252** ▲ net units absorbed over the past twelve months. This is down **-536** ▼ units from the previous year's gain of **1,788** ▲ absorbed units.