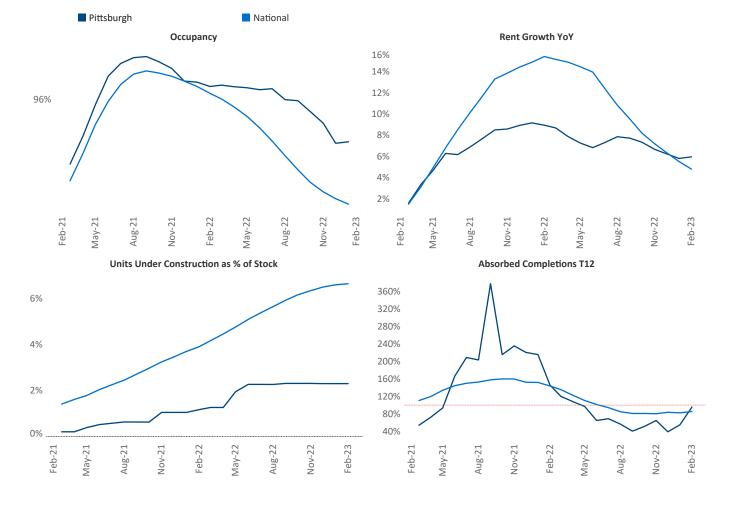

Cecil McKeesport Greensburg

Wellsburg

Washington

Wheeling

Washington

Wheeling

Somerset

**Pittsburgh** is the **48th** largest multifamily market with **90,911** completed units and **15,095** units in development, **2,095** of which have already broken ground.

New lease asking **rents** are at \$1,316, up 6% ▲ from the previous year placing Pittsburgh at 67th overall in year-over-year rent growth.

Multifamily housing **demand** has been positive with **1,252** ▲ net units absorbed over the past twelve months. This is down **-536** ▼ units from the previous year's gain of **1,788** ▲ absorbed units.