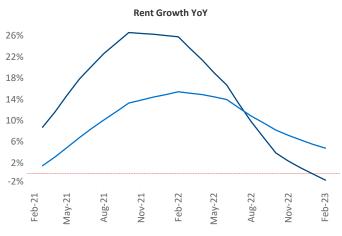

New lease asking **rents** are at \$1,620, down -1.2% ▼ from the previous year placing Phoenix at 126th overall in year-over-year rent growth.

Multifamily housing **demand** has been positive with **7,777** ▲ net units absorbed over the past twelve months. This is up **150** ▲ units from the previous year's gain of **7,627** ▲ absorbed units.