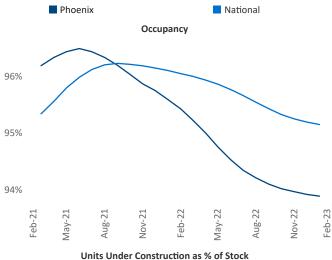

sident Jeff.Adler@yardi.com Razvan Cimpean SEO Engineer Razvan-I.Cimpean@yardi.com Phoenix February 2023



**Phoenix** is the **10th** largest multifamily market with **332,261** completed units and **117,124** units in development, **33,613** of which have already broken ground.

New lease asking **rents** are at \$1,620, down -1.2% ▼ from the previous year placing Phoenix at 126th overall in year-over-year rent growth.

Multifamily housing **demand** has been positive with **7,777** ▲ net units absorbed over the past twelve months. This is up **150** ▲ units from the previous year's gain of **7,627** ▲ absorbed units.

Employment in Phoenix has grown by 2.9% ▲ over the past 12 months, while hourly wages have risen by 3.5% ▲ YoY to \$32.50 according to the *Bureau of Labor Statistics*.









## **DISCLAIMER**

ALTHOUGH EVERY EFFORT IS MADE TO ENSURE THE ACCURACY, TIMELINESS AND COMPLETENESS OF THE INFORMATION PROVIDED IN THIS PUBLICATION, THE INFORMATION IS PROVIDED "AS IS" AND YARDI MATRIX DOES NOT GUARANTEE, WARRANT, REPRESENT OR UNDERTAKE THAT THE INFORMATION PROVIDED IS CORRECT, ACCURATE, CURRENT OR COMPLETE. YARDI MATRIX IS NOT LIABLE FOR ANY LOSS, CLAIM, OR DEMAND ARISING DIRECTLY OR INDIRECTLY FROM ANY USE OR RELIANCE UPON THE INFORMATION CONTAINED HEREIN.

## **COPYRIGHT NOTICE**

This document, publication and/or presentation (collectively, 'document') is protected by copyright, trademark and other intellectual property laws. Use of this document is subject to the terms and conditions of Yardi Systems, Inc. dba Yardi Matrix's Terms of Use <a href="http://www.y