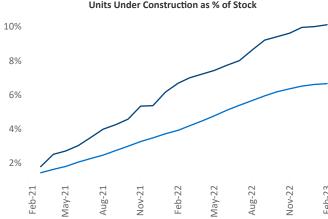

Contacts

Jeff Adler Vice President Jeff.Adler@yardi.com Razvan Cimpean SEO Engineer Razvan-I.Cimpean@yardi.com Phoenix February 2023

**Phoenix** is the **10th** largest multifamily market with **332,261** completed units and **117,124** units in development, **33,613** of which have already broken ground.