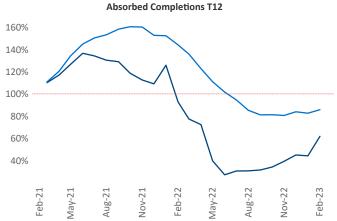

New lease asking **rents** are at \$1,620, down -1.2% ▼ from the previous year placing Phoenix at 126th overall in year-over-year rent growth.

Multifamily housing **demand** has been positive with **7,777** ▲ net units absorbed over the past twelve months. This is up **150** ▲ units from the previous year's gain of **7,627** ▲ absorbed units.