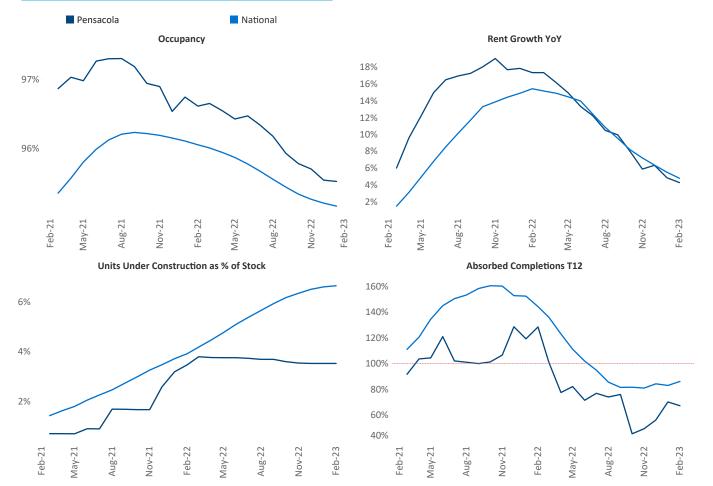

New lease asking **rents** are at \$1,532, up 4.2% ▲ from the previous year placing Pensacola at 98th overall in year-over-year rent growth.

Multifamily housing **demand** has been positive with **2,306** ▲ net units absorbed over the past twelve months. This is down **-192** ▼ units from the previous year's gain of **2,498** ▲ absorbed units.

Employment in Pensacola has grown by 3.7% ▲ over the past 12 months, while hourly wages have risen by 1.1% ▲ YoY to \$27.35 according to the *Bureau of Labor Statistics*.