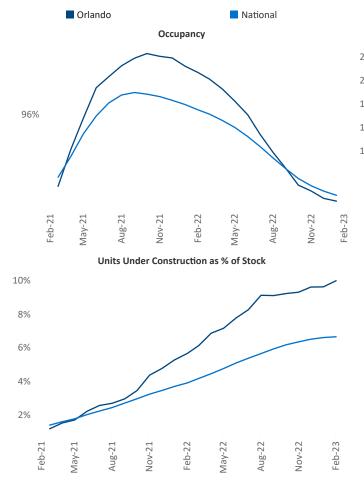

New lease asking **rents** are at **\$1,823**, up **5.7%** ▲ from the previous year placing Orlando at **72nd** overall in year-over-year rent growth.

Multifamily housing **demand** has been positive with 6,610▲ net units absorbed over the past twelve months. This is down -8,520▼ units from the previous year's gain of 15,130▲ absorbed units.