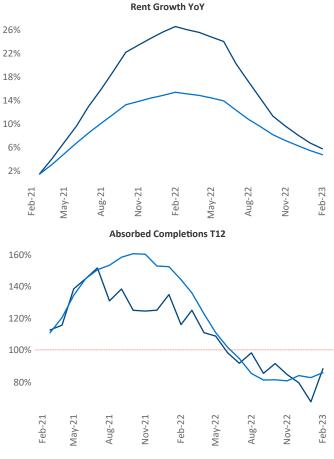

New lease asking **rents** are at **\$1,823**, up **5.7%** ▲ from the previous year placing Orlando at **72nd** overall in year-over-year rent growth.

Multifamily housing **demand** has been positive with 6,610▲ net units absorbed over the past twelve months. This is down -8,520▼ units from the previous year's gain of 15,130▲ absorbed units.