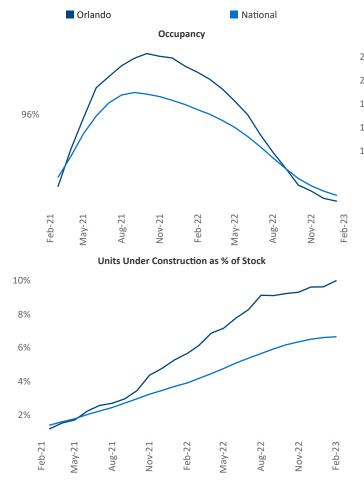

Jeff Adler Vice President Jeff.Adler@yardi.com Razvan Cimpean SEO Engineer <u>Razvan-I.Cimpean@yardi.com</u> Orlando

February 2023

**Orlando** is the **17th** largest multifamily market with **248,467** completed units and **149,657** units in development, **24,788** of which have already broken ground.

New lease asking **rents** are at **\$1,823**, up **5.7%** ▲ from the previous year placing Orlando at **72nd** overall in year-over-year rent growth.

Multifamily housing **demand** has been positive with 6,610▲ net units absorbed over the past twelve months. This is down -8,520▼ units from the previous year's gain of 15,130▲ absorbed units.

**Employment** in Orlando has grown by **4.6%** ▲ over the past 12 months, while hourly wages have risen by **3.0%** ▲ YoY to **\$31.04** according to the *Bureau of Labor Statistics*.

Contacts