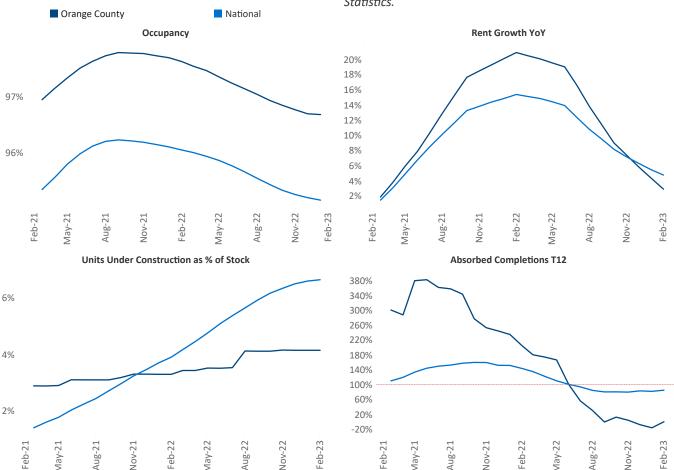

New lease asking **rents** are at \$2,687, up 3%▲ from the previous year placing Orange County at 115th overall in year-over-year rent growth.

Multifamily housing **demand** has been positive with **28** ▲ net units absorbed over the past twelve months. This is down **-3,832** ▼ units from the previous year's gain of **3,860** ▲ absorbed units.

**Employment** in Orange County has grown by **3.4%** ▲ over the past 12 months, while hourly wages have risen by **0.8%** ▲ YoY to **\$37.48** according to the *Bureau of Labor Statistics*.