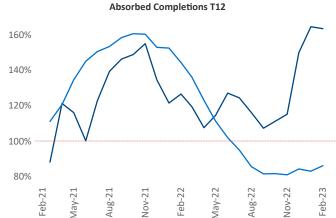

New lease asking **rents** are at \$2,383, up 8% ▲ from the previous year placing Northern New Jersey at 29th overall in year-over-year rent growth.

Multifamily housing demand has been positive with **11,921** ▲ net units absorbed over the past twelve months. This is down -1,603 ▼ units from the previous year's gain of **13,524** ▲ absorbed units.