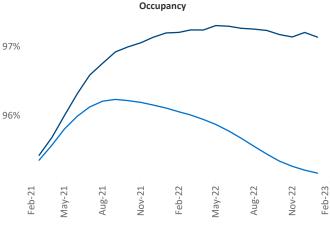

New lease asking **rents** are at \$2,383, up 8% ▲ from the previous year placing Northern New Jersey at 29th overall in year-over-year rent growth.

Multifamily housing demand has been positive with **11,921** ▲ net units absorbed over the past twelve months. This is down -1,603 ▼ units from the previous year's gain of **13,524** ▲ absorbed units.