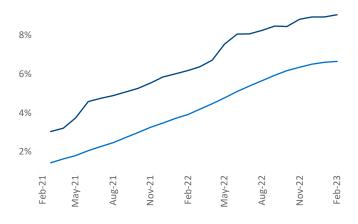

Employment in Northern New Jersey has grown by 2.4% ▲ over the past 12 months, while hourly wages have risen by 6.6% ▲ YoY to \$36.20 according to the Bureau of Labor Statistics.

**Units Under Construction as % of Stock** 