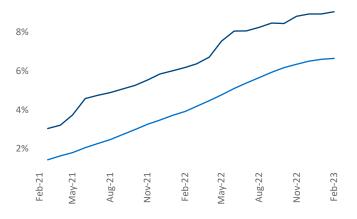

New lease asking **rents** are at **\$2,383**, up **8%** from the previous year placing Northern New Jersey at 29th overall in year-over-year rent growth.

Multifamily housing demand has been positive with **11,921** A net units absorbed over the past twelve months. This is down **-1,603** ▼ units from the previous year's gain of 13,524 A absorbed units.