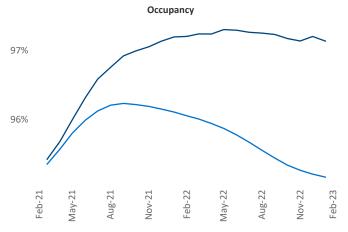

New lease asking **rents** are at **\$2,383**, up **8%** from the previous year placing Northern New Jersey at 29th overall in year-over-year rent growth.

Multifamily housing demand has been positive with **11,921** A net units absorbed over the past twelve months. This is down **-1,603** ▼ units from the previous year's gain of 13,524 A absorbed units.