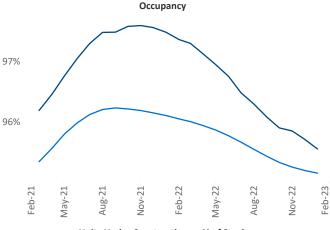

New lease asking **rents** are at \$1,479, up 6.9% ▲ from the previous year placing North Central Florida at 49th overall in year-over-year rent growth.

Multifamily housing **demand** has been positive with **788** ▲ net units absorbed over the past twelve months. This is down **-2,122** ▼ units from the previous year's gain of **2,910** ▲ absorbed units.

Employment in North Central Florida has grown by 3.9% ▲ over the past 12 months, while hourly wages have risen by 3.0% ▲ YoY to \$26.59 according to the *Bureau of Labor Statistics*.

Units Under Construction as % of Stock