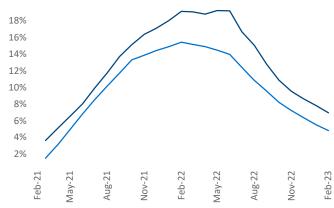

New lease asking **rents** are at \$1,479, up 6.9% ▲ from the previous year placing North Central Florida at 49th overall in year-over-year rent growth.

Multifamily housing **demand** has been positive with **788** ▲ net units absorbed over the past twelve months. This is down **-2,122** ▼ units from the previous year's gain of **2,910** ▲ absorbed units.

Rent Growth YoY

Absorbed Completions T12