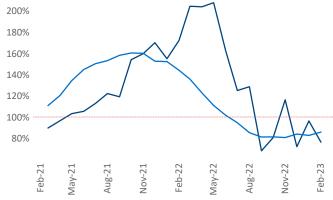

## North Central Florida February 2023

**North Central Florida** is the **65th** largest multifamily market with **56,760** completed units and **33,594** units in development, **4,230** of which have already broken ground.

Employment in North Central Florida has grown by 3.9% ▲ over the past 12 months, while hourly wages have risen by 3.0% ▲ YoY to \$26.59 according to the *Bureau of Labor Statistics*.

Units Under Construction as % of Stock