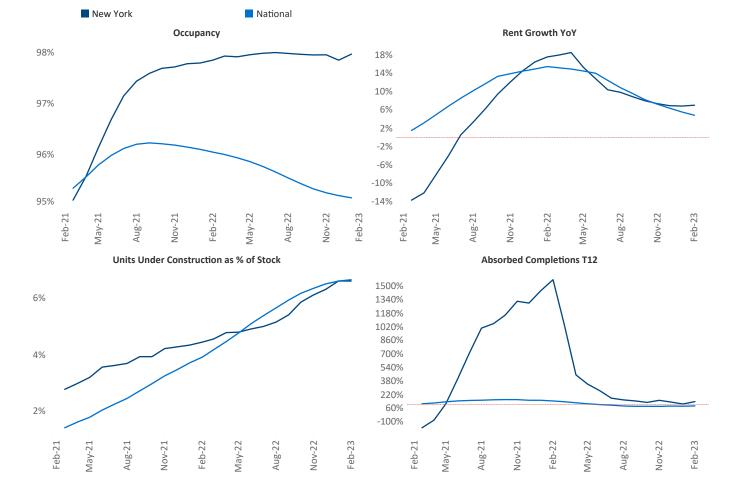

Contacts

Jeff Adler Vice President Jeff.Adler@yardi.com Razvan Cimpean SEO Engineer Razvan-I.Cimpean@yardi.com New York February 2023

**New York** is the **3rd** largest multifamily market with **584,993** completed units and **128,065** units in development, **38,656** of which have already broken ground.

New lease asking **rents** are at \$4,233, up 7% ▲ from the previous year placing New York at 48th overall in year-over-year rent growth.

Multifamily housing **demand** has been positive with **6,825** ▲ net units absorbed over the past twelve months. This is down **-11,061** ▼ units from the previous year's gain of **17,886** ▲ absorbed units.

Employment in New York has grown by 3.6% ▲ over the past 12 months, while hourly wages have risen by 1.2% ▲ YoY to \$39.10 according to the *Bureau of Labor Statistics*.