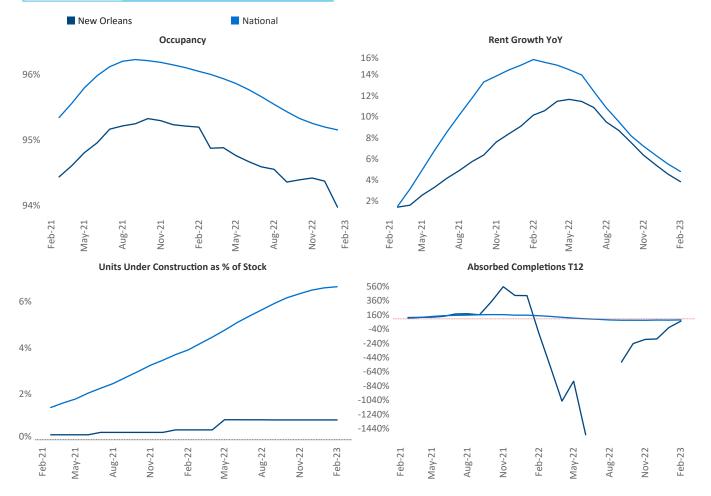

© 2023 Mapbox © OpenStreetMap

Contacts

Jeff Adler Vice President <u>Jeff.Adler@yardi.com</u> Razvan Cimpean SEO Engineer Razvan-I.Cimpean@yardi.com New Orleans February 2023

**New Orleans** is the **62nd** largest multifamily market with **62,001** completed units and **6,277** units in development, **543** of which have already broken ground.

New lease asking **rents** are at \$1,217, up 3.7% ▲ from the previous year placing New Orleans at 104th overall in year-over-year rent growth.

Multifamily housing **demand** has been positive with **142** ▲ net units absorbed over the past twelve months. This is up **224** ▲ units from the previous year's loss of **-82** ▼ absorbed units.

Employment in New Orleans has grown by 1.8% ▲ over the past 12 months, while hourly wages have risen by 4.7% ▲ YoY to \$29.60 according to the *Bureau of Labor Statistics*.