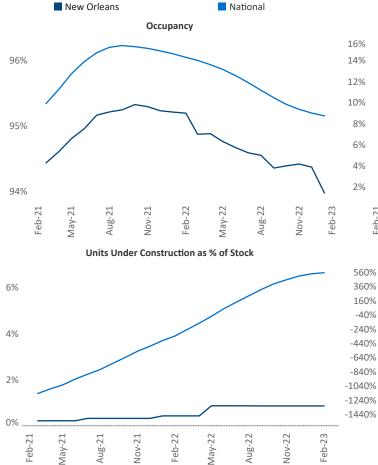

Pascagoul

Gulfport

Razvan Cimpean SEO Engineer <u>Razvan-I.Cimpean@yardi.com</u> New Orleans February 2023

**New Orleans** is the **62nd** largest multifamily market with **62,001** completed units and **6,277** units in development, **543** of which have already broken ground.

New lease asking **rents** are at **\$1,217**, up **3.7%** ▲ from the previous year placing New Orleans at **104th** overall in year-over-year rent growth.

Multifamily housing **demand** has been positive with **142** ▲ net units absorbed over the past twelve months. This is up **224** ▲ units from the previous year's loss of **-82** ▼ absorbed units.