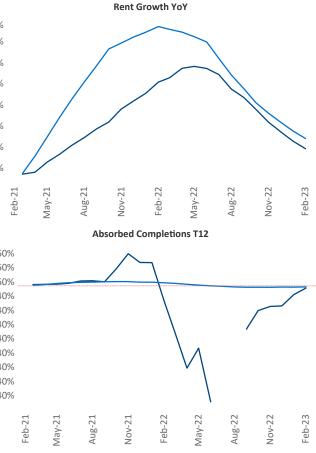

New lease asking **rents** are at **\$1,217**, up **3.7%** ▲ from the previous year placing New Orleans at **104th** overall in year-over-year rent growth.

Multifamily housing **demand** has been positive with **142** ▲ net units absorbed over the past twelve months. This is up **224** ▲ units from the previous year's loss of **-82** ▼ absorbed units.