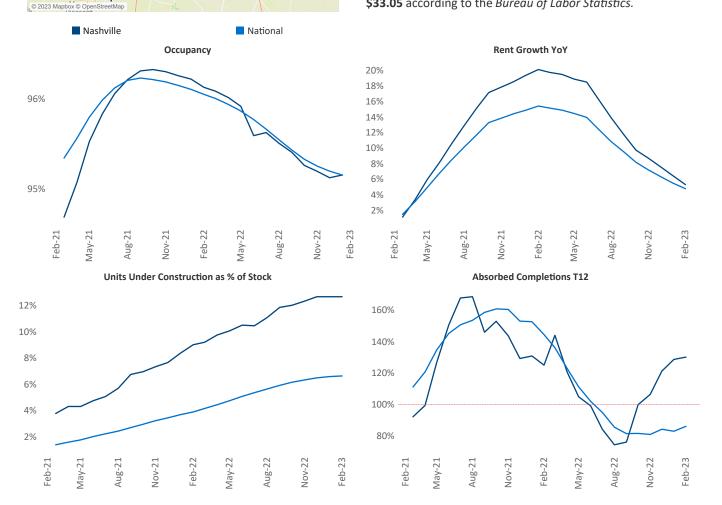

New lease asking **rents** are at \$1,642, up 5.2% ▲ from the previous year placing Nashville at **78th** overall in year-over-year rent growth.

Multifamily housing **demand** has been positive with **7,366** ▲ net units absorbed over the past twelve months. This is down **-1,709** ▼ units from the previous year's gain of **9,075** ▲ absorbed units.

**Employment** in Nashville has grown by **4.2**% ▲ over the past 12 months, while hourly wages have risen by **6.9**% ▲ YoY to \$33.05 according to the *Bureau of Labor Statistics*.