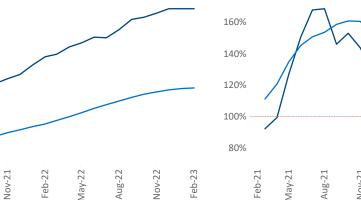

EO Engineer Razvan-I.Cimpean@yardi.com

Contacts

Mc

8% 6%

4% 2%

Nashville

February 2023

Nashville is the 32nd largest multifamily market with 168,620 completed units and 95,334 units in development, 21,387 of which have already broken ground.

New lease asking **rents** are at **\$1,642**, up **5.2%** from the previous year placing Nashville at 78th overall in year-over-year rent growth.

Multifamily housing demand has been positive with **7,366** ▲ net units absorbed over the past twelve months. This is down **-1,709** ▼ units from the previous year's gain of 9,075 ▲ absorbed units.

**Employment** in Nashville has grown by **4.2%** A over the past 12 months, while hourly wages have risen by 6.9% A YoY to \$33.05 according to the Bureau of Labor Statistics.

**Rent Growth YoY**