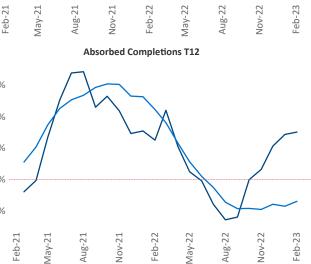

Multifamily housing demand has been positive with **7,366** ▲ net units absorbed over the past twelve months. This is down **-1,709** ▼ units from the previous year's gain of 9,075 ▲ absorbed units.

**Employment** in Nashville has grown by **4.2%** A over the past 12 months, while hourly wages have risen by 6.9% A YoY to \$33.05 according to the Bureau of Labor Statistics.