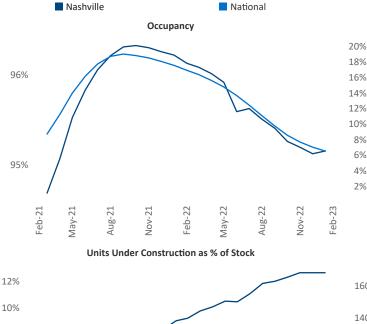

SEO Engineer Razvan-I.Cimpean@yardi.com

Contacts

Mc

8% 6%

4% 2%

Nashville

February 2023

Nashville is the 32nd largest multifamily market with 168,620 completed units and 95,334 units in development, 21,387 of which have already broken ground.

New lease asking **rents** are at **\$1,642**, up **5.2%** from the previous year placing Nashville at 78th overall in year-over-year rent growth.

Multifamily housing demand has been positive with **7,366** ▲ net units absorbed over the past twelve months. This is down **-1,709** ▼ units from the previous year's gain of 9,075 ▲ absorbed units.

**Employment** in Nashville has grown by **4.2%** A over the past 12 months, while hourly wages have risen by 6.9% A YoY to \$33.05 according to the Bureau of Labor Statistics.

**Rent Growth YoY**