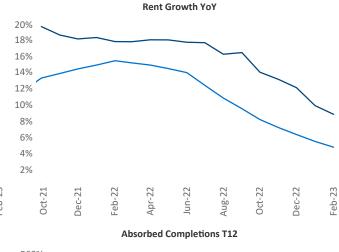

New lease asking **rents** are at **\$1,428**, up **8.8%** ★ from the previous year placing Montana at **15th** overall in year-over-year rent growth.

Multifamily housing **demand** has been negative with -22 ▼ net units absorbed over the past twelve months. This is down -632 ▼ units from the previous year's gain of 610 ▲ absorbed units.