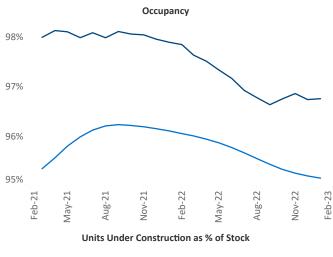

New lease asking **rents** are at **\$1,428**, up **8.8%** ★ from the previous year placing Montana at **15th** overall in year-over-year rent growth.

Multifamily housing **demand** has been negative with -22 ▼ net units absorbed over the past twelve months. This is down -632 ▼ units from the previous year's gain of 610 ▲ absorbed units.