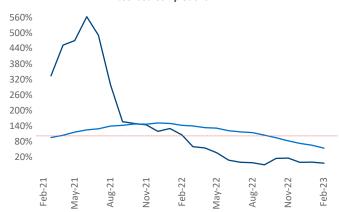

New lease asking **rents** are at **\$1,428**, up **8.8%** ★ from the previous year placing Montana at **15th** overall in year-over-year rent growth.

Multifamily housing **demand** has been negative with -22 ▼ net units absorbed over the past twelve months. This is down -632 ▼ units from the previous year's gain of 610 ▲ absorbed units.