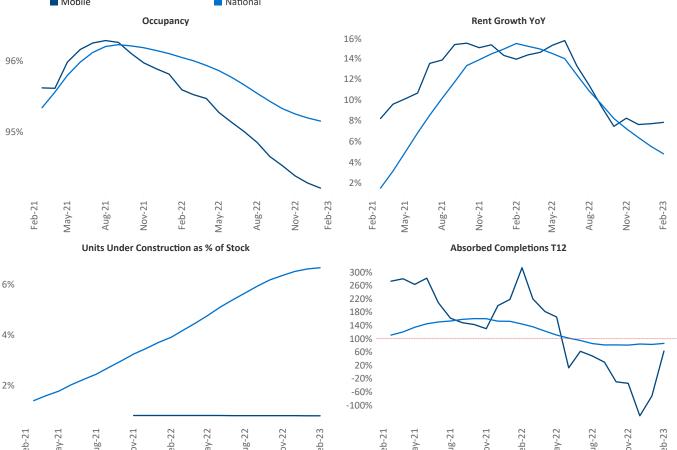

Contacts

Jeff Adler Vice President Jeff.Adler@yardi.com Razvan Cimpean SEO Engineer Razvan-I.Cimpean@yardi.com Mobile February 2023

**Mobile** is the **94th** largest multifamily market with **33,049** completed units and **3,454** units in development, **270** of which have already broken ground.

New lease asking **rents** are at \$1,157, up 7.7% ▲ from the previous year placing Mobile at 36th overall in year-over-year rent growth.

Multifamily housing **demand** has been positive with **296** ▲ net units absorbed over the past twelve months. This is down -**542** ▼ units from the previous year's gain of **838** ▲ absorbed units.

**Employment** in Mobile has grown by **2.6%** ▲ over the past 12 months, while hourly wages have fallen by **-2.1%** ▼ YoY to **\$26.84** according to the *Bureau of Labor Statistics*.