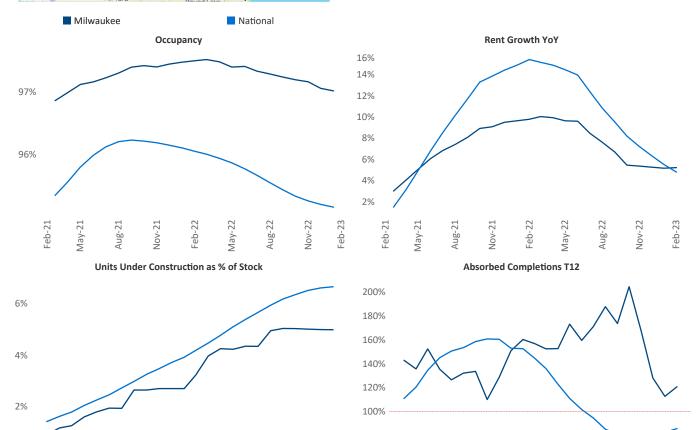

New lease asking **rents** are at \$1,369, up 5.2% ▲ from the previous year placing Milwaukee at 83rd overall in year-over-year rent growth.

Multifamily housing **demand** has been positive with **2,573** ▲ net units absorbed over the past twelve months. This is down **-106** ▼ units from the previous year's gain of **2,679** ▲ absorbed units.

Employment in Milwaukee has grown by 0.9% ▲ over the past 12 months, while hourly wages have risen by 2.7% ▲ YoY to \$33.33 according to the *Bureau of Labor Statistics*.