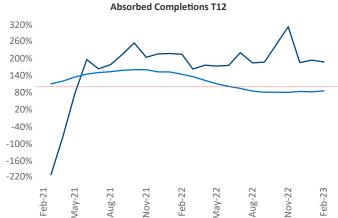

New lease asking **rents** are at \$1,256, up 18.3% ▲ from the previous year placing Midland - Odessa at 1st overall in year-over-year rent growth.

Multifamily housing **demand** has been positive with **1,737** ▲ net units absorbed over the past twelve months. This is down **-722** ▼ units from the previous year's gain of **2,459** ▲ absorbed units.