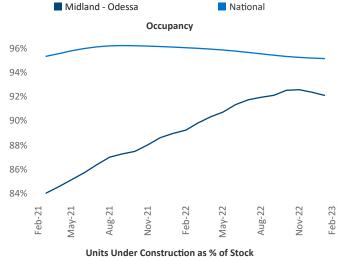

New lease asking **rents** are at \$1,256, up 18.3% ▲ from the previous year placing Midland - Odessa at 1st overall in year-over-year rent growth.

Multifamily housing **demand** has been positive with **1,737** ▲ net units absorbed over the past twelve months. This is down **-722** ▼ units from the previous year's gain of **2,459** ▲ absorbed units.