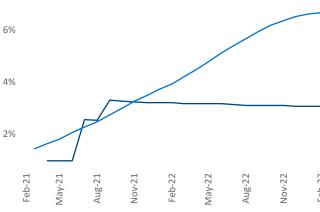

## Contacts

Jeff Adler Vice President Jeff.Adler@yardi.com Razvan Cimpean SEO Engineer Razvan-I.Cimpean@yardi.com Midland - Odessa February 2023

**Midland - Odessa** is the **103rd** largest multifamily market with **27,799** completed units and **3,063** units in development, **848** of which have already broken ground.