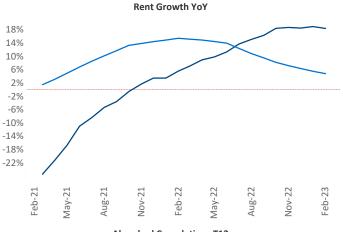

New lease asking **rents** are at \$1,256, up 18.3% ▲ from the previous year placing Midland - Odessa at 1st overall in year-over-year rent growth.

Multifamily housing **demand** has been positive with **1,737** ▲ net units absorbed over the past twelve months. This is down **-722** ▼ units from the previous year's gain of **2,459** ▲ absorbed units.