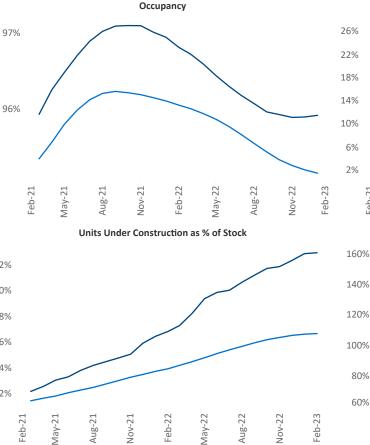

Contacts

Razvan Cimpean SEO Engineer Razvan-I.Cimpean@yardi.com Miami Metro February 2023

Miami Metro is the 9th largest multifamily market with 339,978 completed units and 296,984 units in development, 44,037 of which have already broken ground.

New lease asking **rents** are at **\$2,380**, up **6.2%** from the previous year placing Miami Metro at 58th overall in year-over-year rent growth.

Multifamily housing demand has been positive with **6,654** ▲ net units absorbed over the past twelve months. This is down **-13,174** ▼ units from the previous year's gain of **19,828** absorbed units.