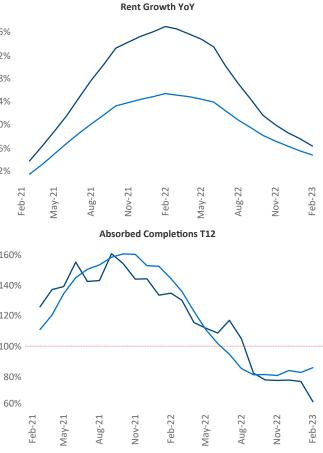

New lease asking **rents** are at **\$2,380**, up **6.2%** from the previous year placing Miami Metro at 58th overall in year-over-year rent growth.

Multifamily housing demand has been positive with **6,654** ▲ net units absorbed over the past twelve months. This is down **-13,174** ▼ units from the previous year's gain of **19,828** absorbed units.