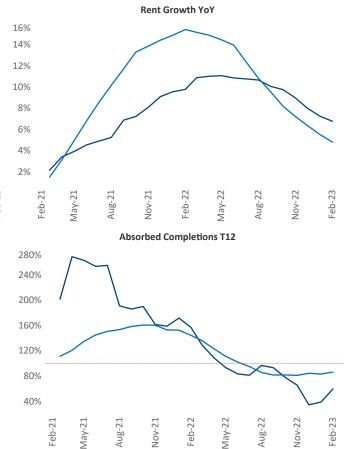

New lease asking **rents** are at **\$947**, up **6.7%** A from the previous year placing McAllen at 52nd overall in year-over-year rent growth.

Multifamily housing **demand** has been positive with 83 net units absorbed over the past twelve months. This is down -494 V units from the previous year's gain of 577 absorbed units.