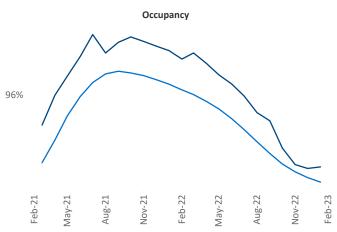

New lease asking **rents** are at **\$947**, up **6.7%** A from the previous year placing McAllen at 52nd overall in year-over-year rent growth.

Multifamily housing **demand** has been positive with 83 net units absorbed over the past twelve months. This is down -494 V units from the previous year's gain of 577 absorbed units.