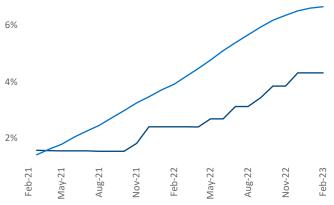

## Contacts

Jeff Adler Vice President Jeff.Adler@yardi.com

Razvan Cimpean SEO Engineer Razvan-I.Cimpean@yardi.com McAllen February 2023

McAllen is the 102nd largest multifamily market with 28,498 completed units and 8,597 units in development, 1,229 of which have already broken ground.

**Employment** in McAllen has grown by **4.3%** A over the past 12 months, while hourly wages have risen by 3.1% A YoY to \$19.32 according to the Bureau of Labor Statistics.

Units Under Construction as % of Stock